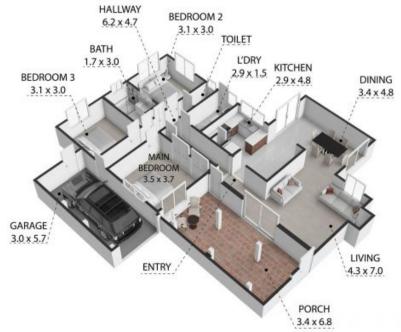

## CALLING ALL FIRST HOME BUYERS & INVESTORS!!!!

Welcome to 12 Fuller Street Heatley!

This charming 3 bedroom, 1 bathroom house is perfect for a first home buyer looking for a comfortable and spacious home or would be a fantastic addition to an Investors portfolio. With a land area of 650 sqm and a building area of 117 sqm, there is plenty of room for the whole family to enjoy.

The property features a carport space for 1 vehicle, as well as a fully fenced backyard with an inground pool and shed.

Inside, you will find air conditioning, living areas that open onto a private entertainment area.

The internal laundry and pet-friendly environment make this property a great choice for any buyer.

Price: OFFERS OVER \$400,000.00

Type: House Land: 650
Building Size: 117

**Jaymie Sutton** 

0417474687

12 Fuller Street, Heatley 4814
TOTAL APPROX. FLOOR AREA 108 SQ.M
Whilst every attempt has been made to ensure the accur
window, norms and any other hems are approximate an
This plan is for Esstrative purposes only and should be u