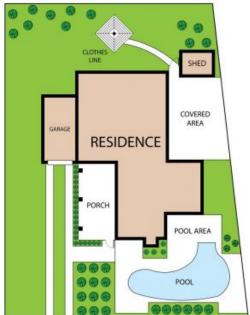

The property features a carport space for 1 vehicle, as well as a fully fenced backyard with an inground pool and shed.

Inside, you will find air conditioning, living areas that open onto a private entertainment area.