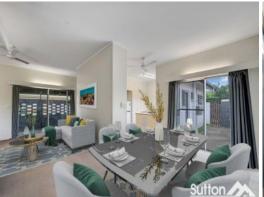

The property features a carport space for 1 vehicle, as well as a fully fenced backyard with an inground pool and shed.

Inside, you will find air conditioning, living areas that open onto a private entertainment area.