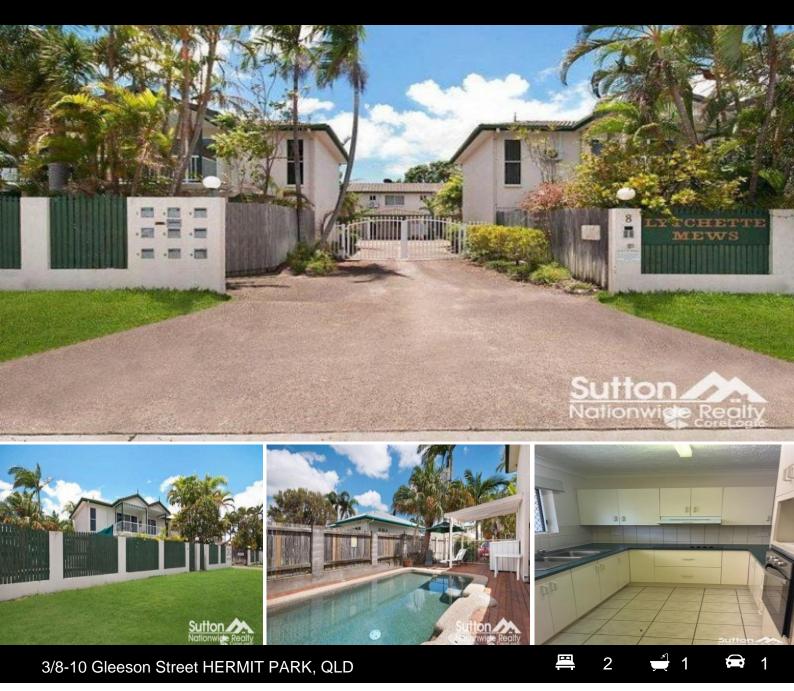

## PERFECT INVESTMENT PROPERTY!!!

Welcome to 3/8-10 Gleeson Street, Hermit Park!

This charming 2-bedroom, 1-bathroom townhouse situated in a convenient location, offering a comfortable and cozy living space for you to call home or the perfect property to add to an investor's. portfolio.

As you step inside, you'll be greeted by a spacious and inviting interior. The open-plan layout seamlessly connects the living, dining, and kitchen areas, creating a warm and welcoming atmosphere. The kitchen is well-equipped with modern appliances and ample storage space, perfect for those who love to cook and entertain.

Both bedrooms are generously sized and feature built-in wardrobes, providing plenty of storage for your belongings. The bathroom is sleek and stylish, with a contemporary design and a shower over the bath.