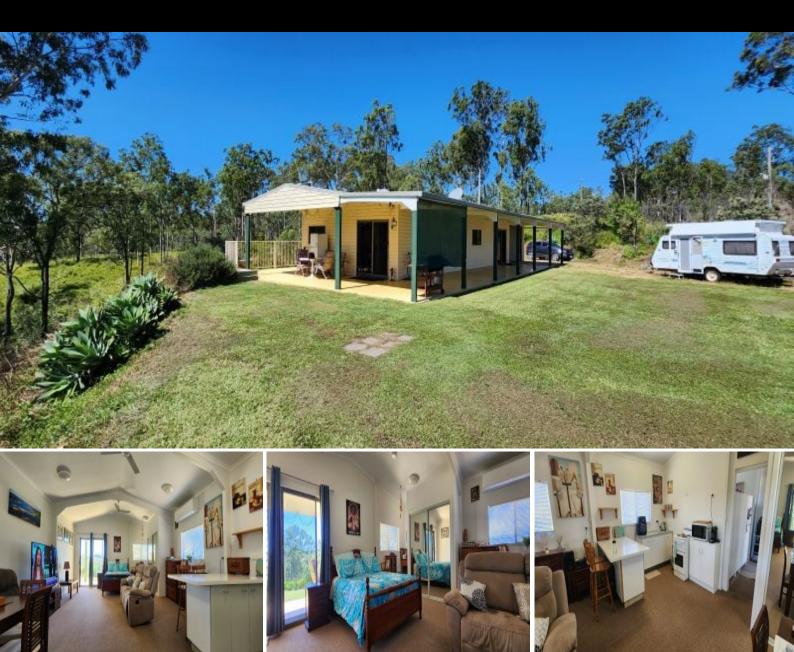

## 176 Friarbird Drive MOOLBOOLAMAN, QLD

## Shed house on a 10.30Ha property

Welcome to 176 Friarbird Drive, Moolboolaman! This charming 1-bedroom, 1-bathroom Shed house is the perfect rural retreat for those looking to escape the hustle and bustle of city life. With a spacious living room, a well-appointed kitchen, this offers all the comforts of home.

Situated on a 10.30Ha block of land, this property boasts a garage space for your vehicle and plenty of outdoor space to enjoy the beautiful countryside surroundings. Whether you're looking to relax on the porch, take a stroll through the lush paddocks, or simply enjoy the peace and quiet of rural living, this property has it all.