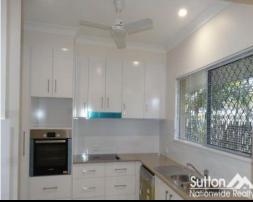

## The property features;

- ? Kitchen with quality appliances
- ? Large open living areas with tiled floors
- ? Fully air conditioned
- ? Main bathroom with separate bath and shower
- ? 2nd bathroom downstairs
- ? All bedrooms with built ins and polished timber floors
- ? Generous patio area
- ? Garden shed.
- ? Double (remote controlled) garage
- ? Established gardens
- ? Double side gate access to back yard