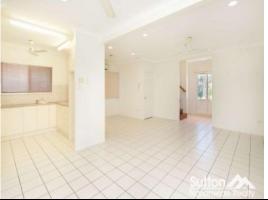

## The property features;

- ? Kitchen with quality appliances
- ? Large open living areas with tiled floors
- ? Fully air conditioned
- ? Main bathroom with separate bath and shower
- ? 2nd bathroom downstairs
- ? All bedrooms with built ins and polished timber floors
- ? Generous patio area
- ? Garden shed.
- ? Double (remote controlled) garage
- ? Established gardens
- ? Double side gate access to back yard