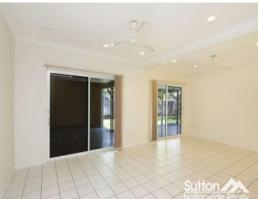

## The property features;

- ? Kitchen with quality appliances
- ? Large open living areas with tiled floors
- ? Fully air conditioned
- ? Main bathroom with separate bath and shower
- ? 2nd bathroom downstairs
- ? All bedrooms with built ins and polished timber floors
- ? Generous patio area
- ? Garden shed.
- ? Double (remote controlled) garage
- ? Established gardens
- ? Double side gate access to back yard