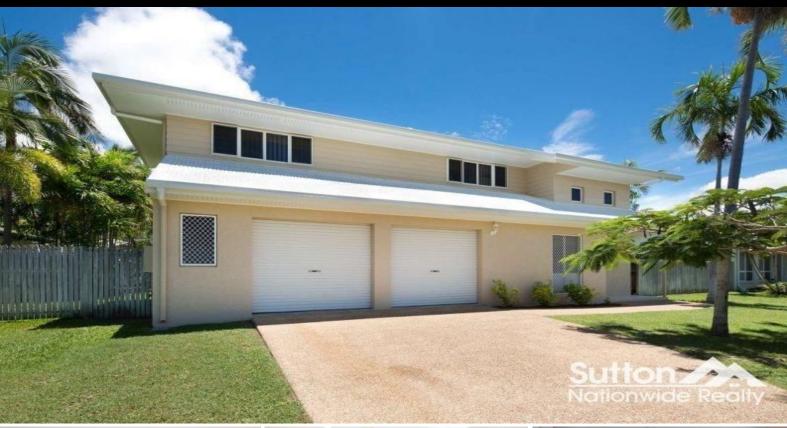

## Your new family home awaits

Welcome to 54 Weddle Drive, Annandale! This spacious 4 bedroom, 2 bathroom house is now available for lease. With a land area of 724 sqm and a building area of 195 sqm, this property offers plenty of space for you and your family.

## The property features;

- ? Kitchen with quality appliances
- ? Large open living areas with tiled floors
- ? Fully air conditioned
- ? Main bathroom with separate bath and shower
- ? 2nd bathroom downstairs
- ? All bedrooms with built ins and polished timber floors
- ? Generous patio area
- ? Garden shed.
- ? Double (remote controlled) garage
- ? Established gardens
- ? Double side gate access to back yard