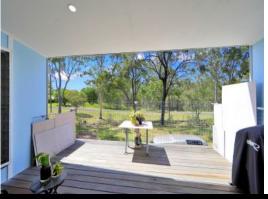

Inside, the house boasts a stylish kitchen/dining combo + built-in robes in 2nd and 3rd bedrooms + a deck for outdoor dining, and a garden for those with a green thumb with shade house. The property also features ceiling and wall insulation, ceiling fans throughout as well as a water tank for eco-conscious living.