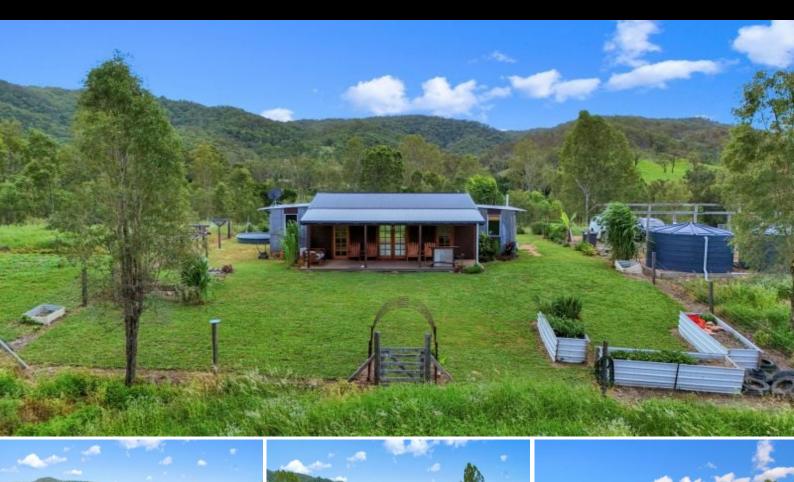

## Lot 5 Gin Gin Mt Perry Road BOOLBOONDA, QLD

This charming off-grid property on 7.37Ha New price Offers above \$430,000.

Welcome to Lot 5 Gin Gin Mt Perry Road, Boolboonda! This charming off-grid property offers a peaceful countryside retreat perfect for sufficiency.

With 2 bedrooms and 1 bathroom, this cozy cabin is perfect for those seeking an off-grid escape. The rustic living room is ideal for relaxation the complete complex is set up for alternative life style.

The stained wood and hardwood accents throughout the home add a touch of rustic charm.

Situated on a sprawling 7.37-hectare land, this property offers plenty of room for gardens, veggie growing and fruit trees. Grassland and meadows create a picturesque backdrop, perfect for nature lovers.

The property also boasts a variety of features, including chook shed, pig pen, two bores.

Whether you are looking for a permanent residence

Price: Type: Land: Offers above \$430,000 Acreage/Semi-Rural 7.37