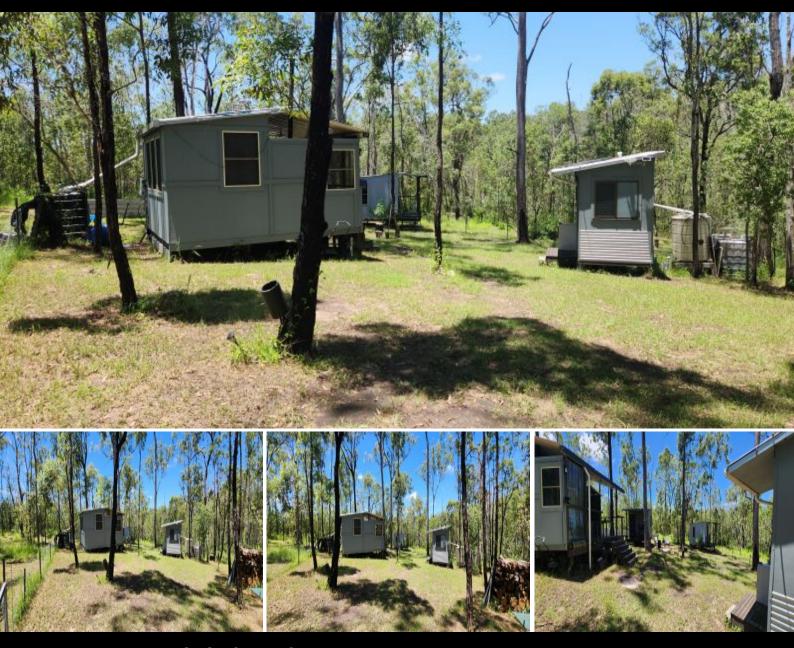

With a price guide of \$320,000 Neg. this property presents an incredible opportunity to create your dream home or invest in a piece of nature's paradise. The possibilities are endless. The property has three small cabins plus a bathroom cabin. The larger of the cabins is set up as a kitchen and living area, the other two are set up as bedrooms both with double beds they are also set up with stand-alone solar power.

It also has a dam with a pump set up. There is also a shed and container some distance away from the cabin on

the open grass area where a future dream home can be built.

Surrounded by breathtaking natural beauty, this property boasts an array of features that will captivate your senses. From the lush green grasslands and groves to