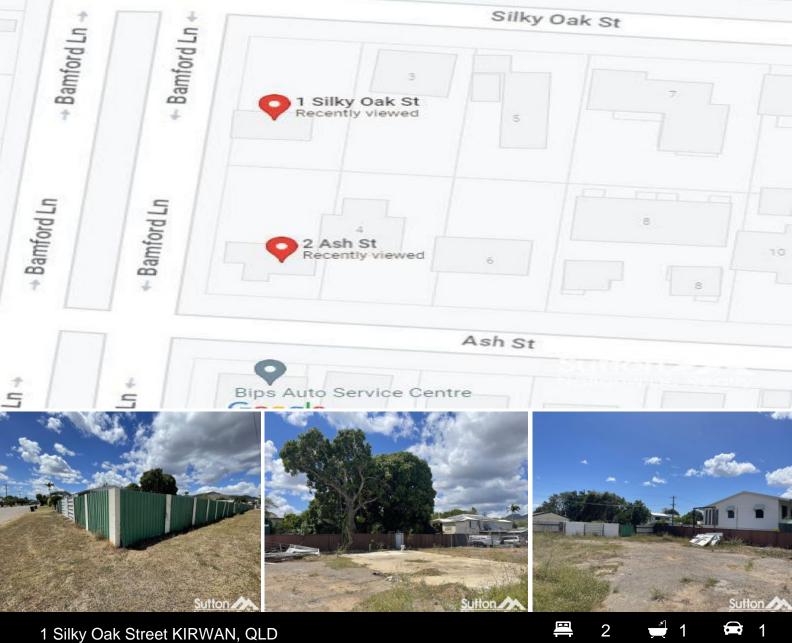

## "Rare As Hen's Teeth" opportunity -1,618sqm of residential and/or light commerc

The developers dream is here...

1 Silky Oak Street, Kirwan-This is a 808m2 block with concrete slab. It's side fence bordering Bamford Lane. Price guide of Low \$300,000's.

2 Ash Street, Kirwan -

This address features a 2 bedroom, 1 bathroom home that has a fresh modern look and is situated on 808m2 block with it's side fence bordering Bamford Lane. Currently leased at \$330per week until July 2024. Price guide of Low to mid \$300,000's.

If you are interested in snapping up this "rare as hen's teeth" property - 1,618sqm of residential and/or light commercial land the price guide is "OFFERS OVER \$575,000".

| Price:         | OFF  |
|----------------|------|
| Туре:          | Hou  |
| Sold Date:     | 2023 |
| Land:          | 1618 |
| Building Size: | 110  |