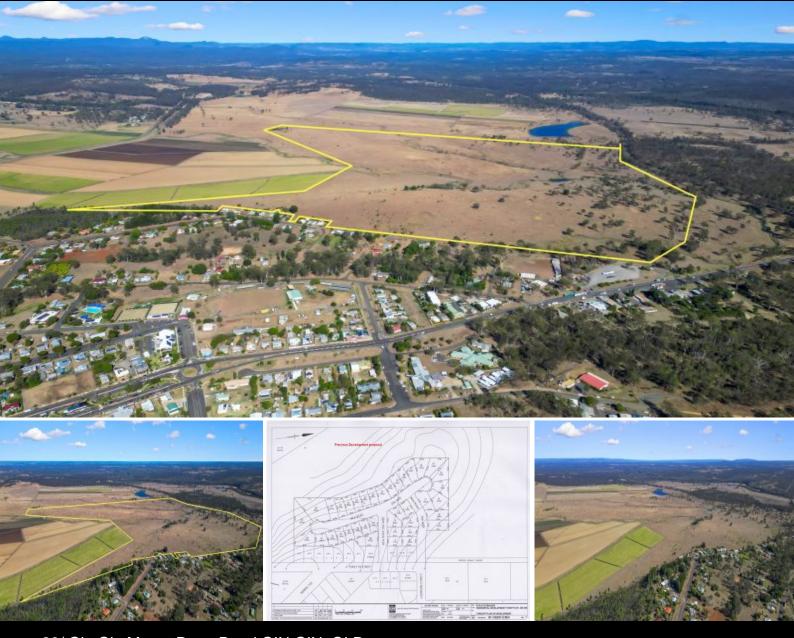

## Lot 20 Gin Gin Mount Perry Rd 169.90 Ha (approximately 420 acres)

INVESTORS check this out - Gin Gin, Queensland - SP 180554 Lot 20

Welcome to Lot 20, Gin Gin Mount Perry Road, Gin Gin Qld! This stunning residential land/property offers an incredible opportunity for those seeking a peaceful, idyllic lifestyle or to a Property Developer/Investor. This freehold property, known as the Rhodes Grass Hill, is 169.9 ha (approximately 420 acres) and has been held by the same family since its purchase in 1943.

The block is designated rural by Bundaberg Regional Council and is PMAV zoned WHITE. Two main ridges form elevated grazing country on the eastern side of Black Gully while the land on the western side continues the open flat grassed country. The soil comprises an area of red medium clay near the houses fronting Forsyth Street otherwise it is predominantly a moderate to heavy black clay. The cattle access water from Black Gully and a dam. A gentle ridge towards Forsyth Street Gin Gin gives adequate elevation to provide pleasant rural views over the Price: Type: Land: \$1,375,000 Neg Land 169.9