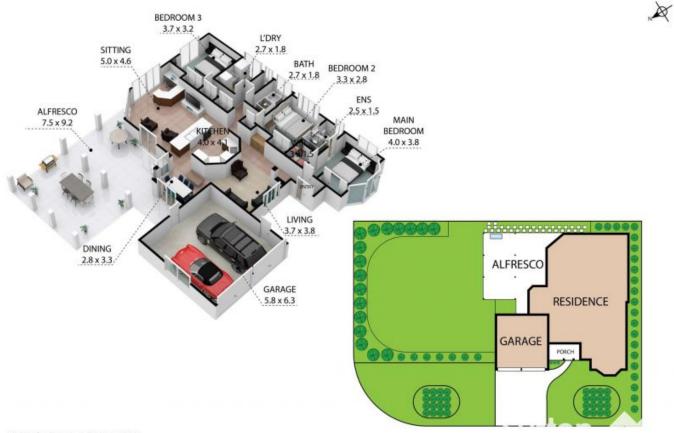

shopping centre and Townsville's own Brothers Leagues Club is none other than 41 Eureka Crescent.

This home offers more room than you could possibly know what to do with, with three bedrooms,

two bathrooms and three living areas!

To the front of the property is one out of the three living spaces unlike the others with its

carpeted flooring. The remaining two living areas are situated to the rear of the property

| Price:         | LOV |
|----------------|-----|
| Туре:          | Hou |
| Sold Date:     | 202 |
| Land:          | 701 |
| Building Size: | 166 |

OW \$400,000'S louse 023-07-11 01

**Jaymie Sutton** 

0417474687

**Bree Ryan** 

0401903088

41 Eureka Crescent, Kirwan 4817 TOTAL APPROX, FLOOR AREA 166 SQ.M While every utternin has been made to ensure the accuracy of the floor plan contained times, measu whichow, norm and any other itrans are approamable and no responsibility is taken for any error, con this plan is for illustrative purposes only and should be used as such by any prospective purchase. ion, or m