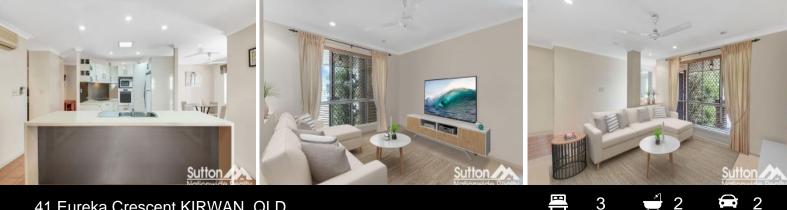

shopping centre and Townsville's own Brothers Leagues Club is none other than 41 Eureka Crescent.

This home offers more room than you could possibly know what to do with, with three bedrooms,

two bathrooms and three living areas!

To the front of the property is one out of the three living spaces unlike the others with its

carpeted flooring. The remaining two living areas are situated to the rear of the property

| Price:         | LOV |
|----------------|-----|
| Туре:          | Hou |
| Sold Date:     | 202 |
| Land:          | 701 |
| Building Size: | 166 |