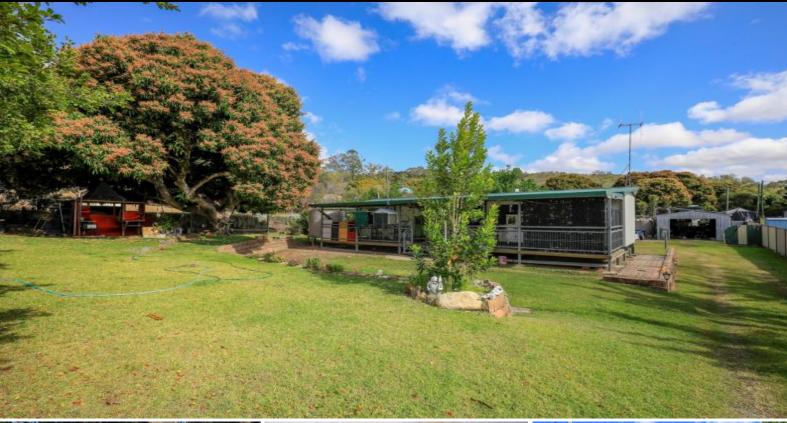

## 2 Bedrooms, 1 Bathroom Home on a 1,210 m2 block.

This home is easy to look after and exceptionally low on maintenance.

All walls are powder-coated inside and out and fully insulated.

2 Bedrooms; one at either end.

Open plan living dining and kitchen.

Decent size bathroom.

A/C to both bedrooms and living.

Large front veranda that is perfect for outdoor living and entertaining. Back to grid solar.

Lovely gardens with a mix of fruit trees

Double garage and assorted shed and workshops.

Fully fenced, town water and many more extras.

Priced at \$260,000 Neg

2

**Price:** \$260,000 Neg **Type:** House

Type: Hous Land: 1210 Building Size: 94

**Julie Sutton** 