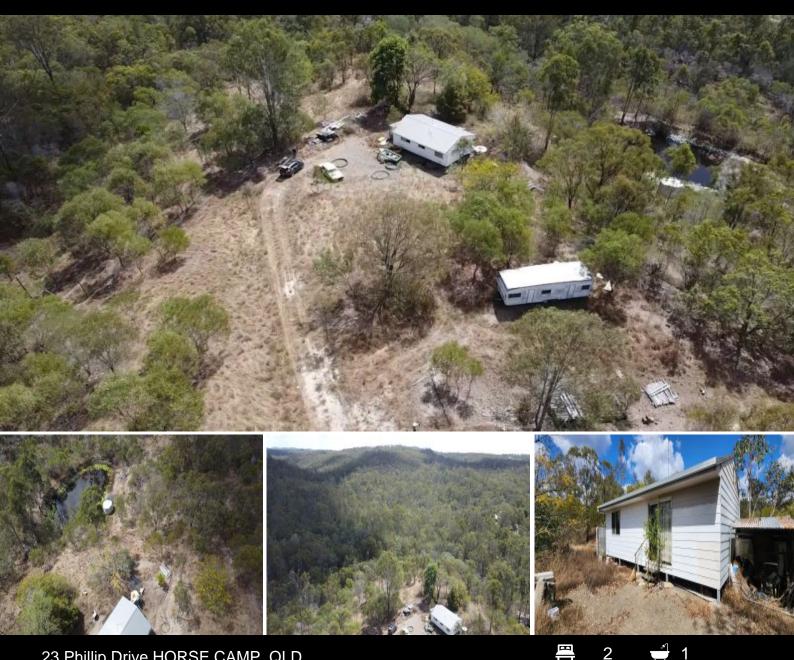

## 23 Phillip Drive HORSE CAMP, QLD

## Huge Reduction! Now \$290,000 Neg! Unfinished 2 Bedrooms, 1 Bathroom steel framed

Huge Reduction! Now \$290,000 Neg! This property is being sold ("AS IS") The house has never been finished but all the main items are completed. Two bedroom house. Steel framed. Plumbing done and working including septic tank. Fulyl wired with all power points and lights. Power connected. Hardy plank cladding completed. On a 25 acre block fully fenced. Good size dam. On site caravan set up as a shed. Many pieces of equipment and other materials on the block. Priced at \$290,000 Neg