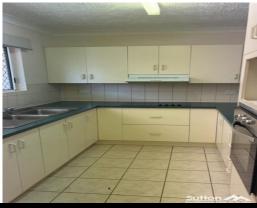

As you step inside, you'll be greeted by a spacious and inviting interior. The open-plan layout seamlessly connects the living, dining, and kitchen areas, creating a warm and welcoming atmosphere. The kitchen is well-equipped with modern appliances and ample storage space, perfect for those who love to cook and entertain.