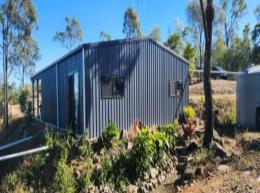

Property Features:

13.98Ha

Large Shed with Carport 16.5m  $\times$  9m with insulated roof, four double power points

House pad

Spectacular Views

Septic onsite ready to be installed.

3 x Rainwater Tanks 2 x 25,000 + 1 x 75,000 concrete tank