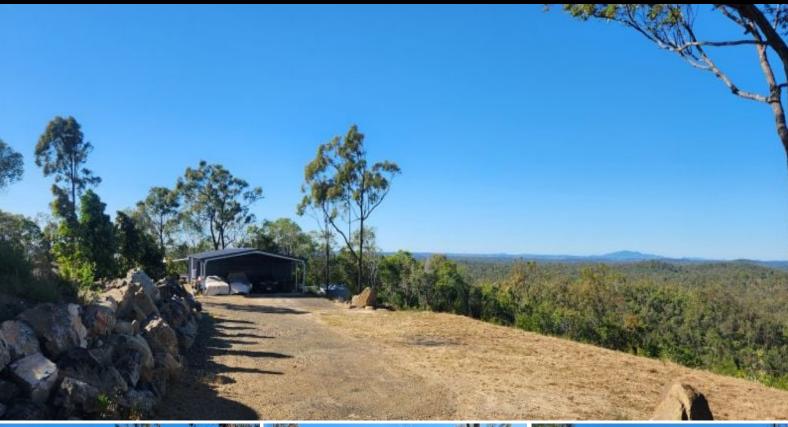

## Discover Paradise on Your Own Bush Block with Spectacular Views!

Escape to a haven of natural beauty and serenity on this exceptional bush block spanning an expansive 13.98 hectares. This property offers spectacular views that will leave you inspired every day and will be a visual masterpiece as you soak in the ever-changing landscape and immerse yourself in the wonders of nature. Complete with a spacious shed, convenient carport, and has 3 house pads, this is the perfect canvas to build your dream home.

Property Features:

13.98Ha

Large Shed with Carport 16.5m  $\times$  9m with insulated roof, four double power points

House pad

Spectacular Views

Septic onsite ready to be installed.

3 x Rainwater Tanks 2 x 25,000 + 1 x 75,000 concrete tank