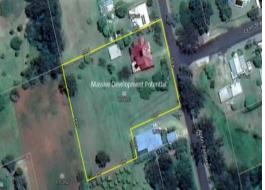

## Development Opportunity Four bedrooms, Two bathrooms, Two living Areas 0n 7,088m

Development Opportunity Four bedrooms, Two bathrooms, Two living Areas 0n 7,088m2 Block

Well-presented four bedroom, two bathroom, two living areas home on a massive 7088m2 block right in the centre of town.

The opportunities are endless, live in the home and build some units or rent out the house and build a new one on a massive block.

Or complete re-development.

The house is well maintained with many great original features. Large bedrooms.