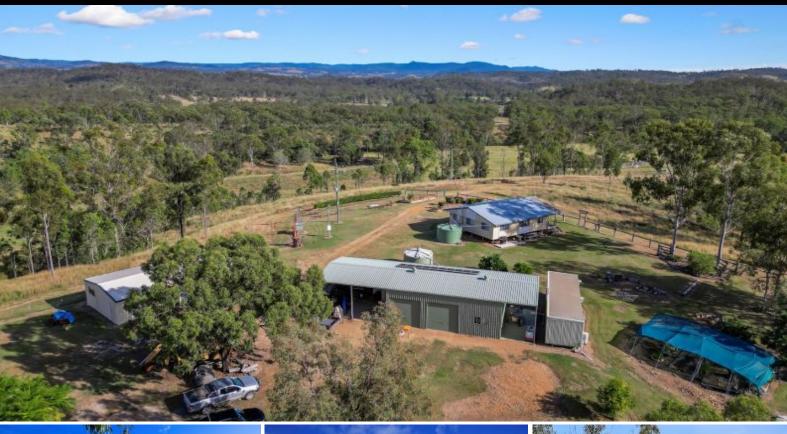

## 1947 Gin Gin Mount Perry Road MOOLBOOLAMAN, QLD

\$1,200,000

House

Council Rates: \$2,400.00/year (approx)

3

1

## Stunning Rural Cattle Property with Spectacular Views

273 acres of undulating and mostly open country

Zoning: Majority white zoned, remaining of least concern

Pastures: Improved pastures including blue grass and Rhodes grass

Livestock: Currently running 70 head of cattle:

40 cows

28 calves

2 bulls

Feed: Ample feed available in paddocks for winter

Water Supply:

7 dams, 6 of them full

Solar-powered bore with a capacity of 1000 gallons/hr

Water pumped to 2 tanks on top of the hill and gravity-fed to troughs,

yards, house yard, and improved pasture

Spring-fed seasonal creek (Rainbow Creek) runs through the property Residence:

Julie Sutton

0431099752