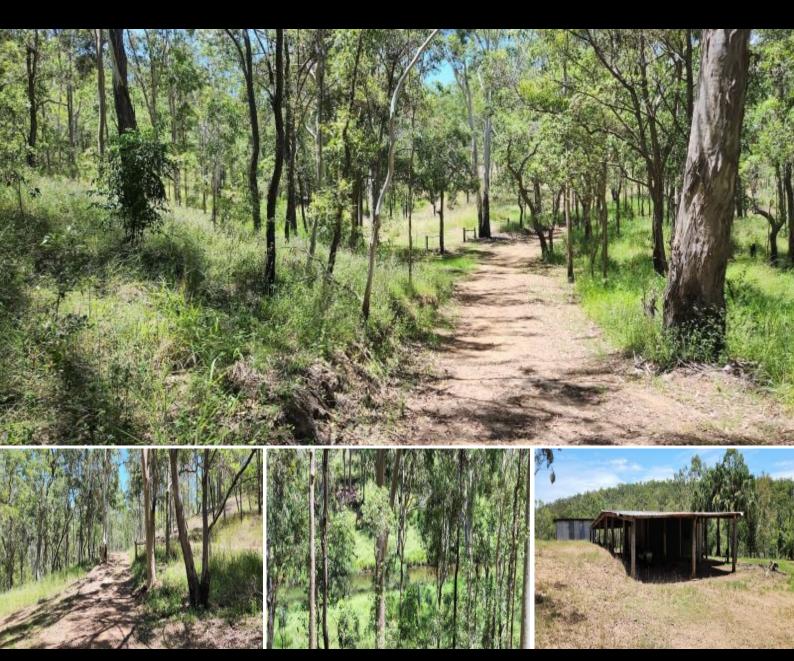

## 135 Acres with sheds and water!

135 Acres with sheds and water!

This beautiful 135 acre property is fresh to the market.

The current owner runs around 20 head of cattle on it and the most important thing is it has water.

The creek runs through the boundary and has permanent water holes and a natural spring.

You will love the bush shed on the block, it is set up for staying weekends with a lovely old wood stove.

Fully fenced and has cattle yards. The property has brilliant views.

Only 5 minutes out of town but completely private. Price \$410,000 Neg

Price: \$410,000 Neg
Type: Land

Land: 54.73

Ian Sutton

0447132577

Julie Sutton

0431099752