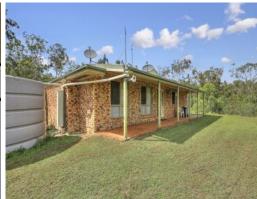

## Three bedrooms, one bathroom brick veneer on 38.4 acres

Three bedrooms, one bathroom brick veneer on 38.4 acres Well built three bedroom brick veneer home.

All bedrooms have built in robes.

Good size well-appointed family style bathroom.

Separate toilet

Decent size laundry.

Well laid out kitchen with ample bench and storage space.

Back to grid solar

15,000 gal of rainwater storage.

Great shedding with awning for extra parking and storage.

Mobile phone booster.