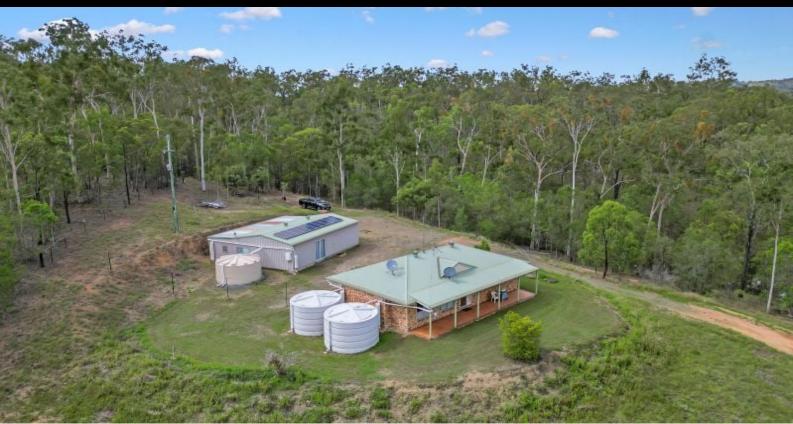

## 1325C Gin Gin Mount Perry Road MOOLBOOLAMAN, QLD

3

1

## Three bedrooms, one bathroom brick veneer on 38.4 acres

Three bedrooms, one bathroom brick veneer on 38.4 acres Well built three bedroom brick veneer home.

All bedrooms have built in robes.

Good size well-appointed family style bathroom.

Separate toilet

Decent size laundry.

Well laid out kitchen with ample bench and storage space.

Back to grid solar

15,000 gal of rainwater storage.

Great shedding with awning for extra parking and storage.

Mobile phone booster.

Fully fenced and a great dam

Owner happy to let furniture go with the home.

**Price:** \$420,000

Type: Acreage/Semi-Rural

**Sold Date:** 2023-02-28 **Land:** 38.4

Council Rates: \$916.16/year (approx)

Ian Sutton