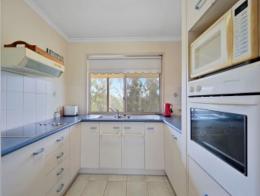

Separate toilet

Decent size laundry.

Well laid out kitchen with ample bench and storage space.

Back to grid solar

15,000 gal of rainwater storage.

Great shedding with awning for extra parking and storage.

Mobile phone booster.