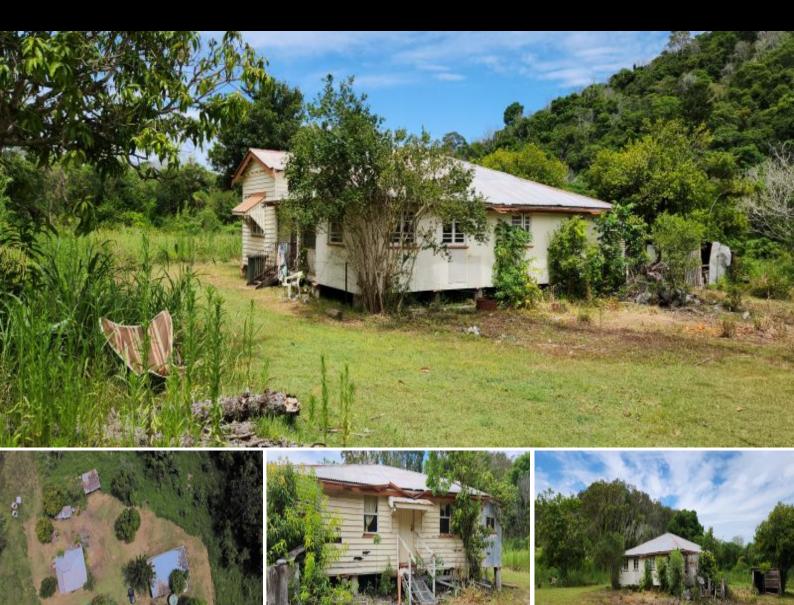

The house needs a lot of work and over the last few years the property has been let go.

The Machinery shed is in good shape with water tanks connected. The property is mostly fenced but we cannot guarantee the standard. The property was previously used for mountain cattle grazing.