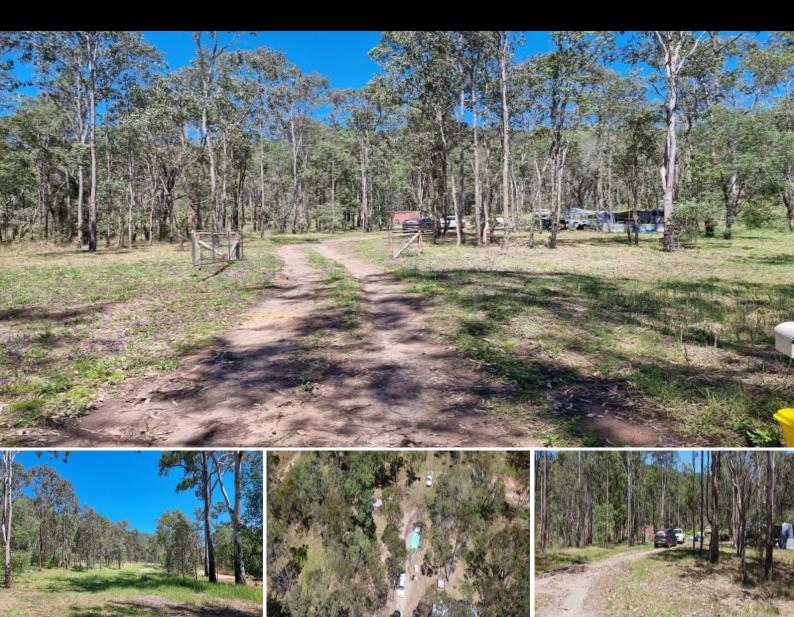

## 39.2 Acre Bush block with more!

39.2 Acre Bush block with more!

Beautiful Gaeta Valley 39.2 acre bush block.

Liveable shed is on site but not erected, the site has been excavated and the footings started.

The water tank and pump are there.

Large garden shed & shade area where the current owners have been staying.

Power at the front of the property.

There is a genuine health reason this project has had to stop and the owners who absolutely love the property have to let it go. \$195,000