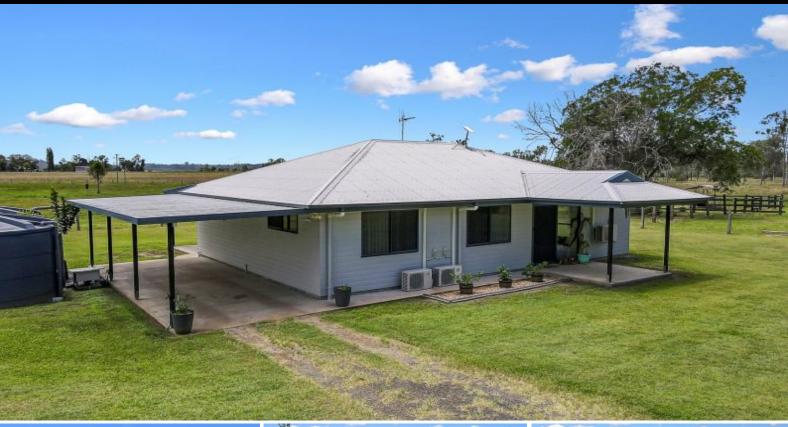

## 3 Bedrooms, 2 Bathroom home on 26.3 Acres - all set up for horses

3 Bedrooms, 2 Bathroom home on 26.3 Acres - all set up for horses

This home is only 12 years old and looks great, modern d?cor and fixtures and well set up for horses, just what you are looking for!

Open plan living/dining and the kitchen - has ample bench and storage space with up to date appliances.

All bedrooms have built in robes and air cons.

Both bathrooms are finished with fresh light d?cor.

Decent size front porch to sit and have morning coffees.

It also has a great back veranda large enough for BBQ and entertaining.

A carport is attached to the home, so you do not have to run from the shed to the house with the shopping.