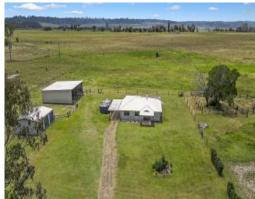

Back to grid solar.

Great shedding, 7.5m x 9.0m Colourbond shed with power, windows, etc, etc, it has got the lot!

A massive open fronted farm shed, also with power! Good fencing, good yards, good soil, good for about everything! Price: Offers above \$620,000