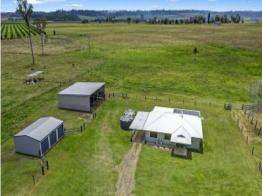

Back to grid solar.

Great shedding, 7.5m x 9.0m Colourbond shed with power, windows, etc, etc, it has got the lot!

A massive open fronted farm shed, also with power! Good fencing, good yards, good soil, good for about everything! Price: Offers above \$620,000