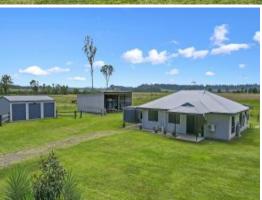

Back to grid solar.

Great shedding, 7.5m x 9.0m Colourbond shed with power, windows, etc, etc, it has got the lot!

A massive open fronted farm shed, also with power! Good fencing, good yards, good soil, good for about everything! Price: Offers above \$620,000