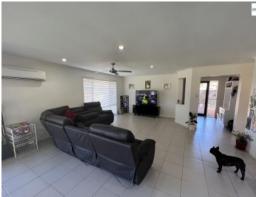

As you enter the home its neutral tones, floor to ceiling windows and large floor tiles make the home feel bright and airy. The large open plan living /dining /kitchen is ideal for entertaining, with ceiling fans and split system air conditioning which can be used year-round.