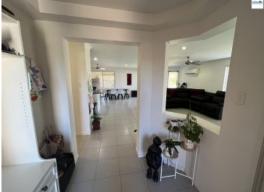

As you enter the home its neutral tones, floor to ceiling windows and large floor tiles make the home feel bright and airy. The large open plan living /dining /kitchen is ideal for entertaining, with ceiling fans and split system air conditioning which can be used year-round.