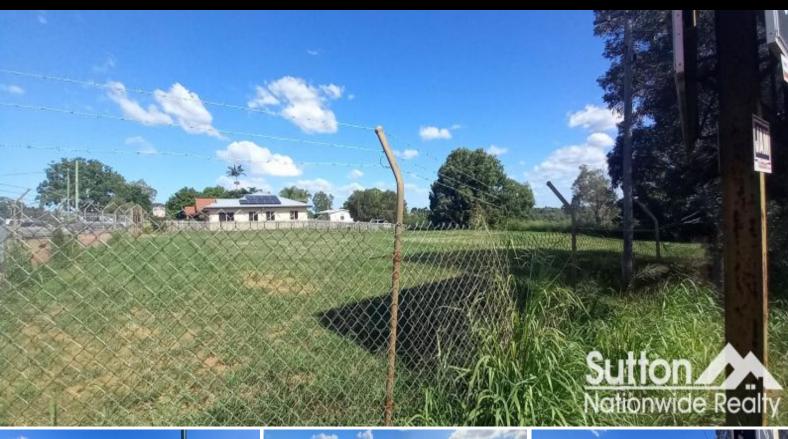

## 1613m2 high exposure block with 2 titles

230 Churchill Street. Childers QLD 4660

On the Northern edge of the picturesque Historic town of Childers sits this 1613m2 high exposure block with 2 titles and great mountain views. Fully fenced with town water connected and power available. This property is within walking distance to the local CBD and schools and only 200m from the local Woolworths store. If your looking for a high exposure site to build your home or home business this would most likely suit you. The property can be rezoned STCA for commercial use.

Property at a Glance:

- \* 1613m2 Vacant land
- \* Fully security fenced block
- \* Property pole no meter installed

 Price:
 \$295,000

 Type:
 Land

 Land:
 1613

Council Rates: \$3,018.64/year (approx)