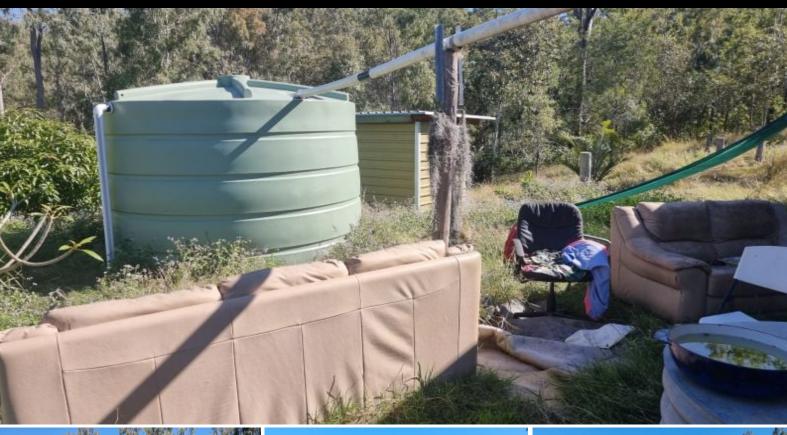

Already on the property is a good size garage with basic living facilities kitchen bench, wood heater and a rustic bedroom and a 5000-gal rainwater tank. The separate shower/toilet shed is located near the garage. A 20-foot shipping container and an awning adjacent to the shed offers ample storage space. The property has plenty of natural undulating bushland and a dam.