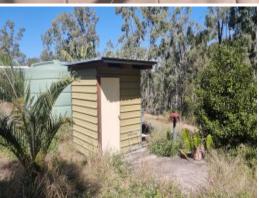

Already on the property is a good size garage with basic living facilities kitchen bench, wood heater and a rustic bedroom and a 5000-gal rainwater tank. The separate shower/toilet shed is located near the garage. A 20-foot shipping container and an awning adjacent to the shed offers ample storage space. The property has plenty of natural undulating bushland and a dam.