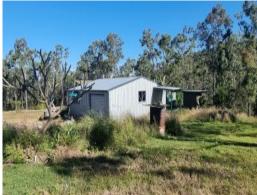

Already on the property is a good size garage with basic living facilities kitchen bench, wood heater and a rustic bedroom and a 5000-gal rainwater tank. The separate shower/toilet shed is located near the garage. A 20-foot shipping container and an awning adjacent to the shed offers ample storage space. The property has plenty of natural undulating bushland and a dam.