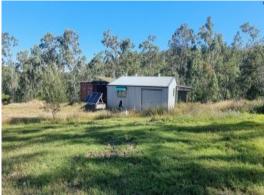

Already on the property is a good size garage with basic living facilities kitchen bench, wood heater and a rustic bedroom and a 5000-gal rainwater tank. The separate shower/toilet shed is located near the garage. A 20-foot shipping container and an awning adjacent to the shed offers ample storage space. The property has plenty of natural undulating bushland and a dam.