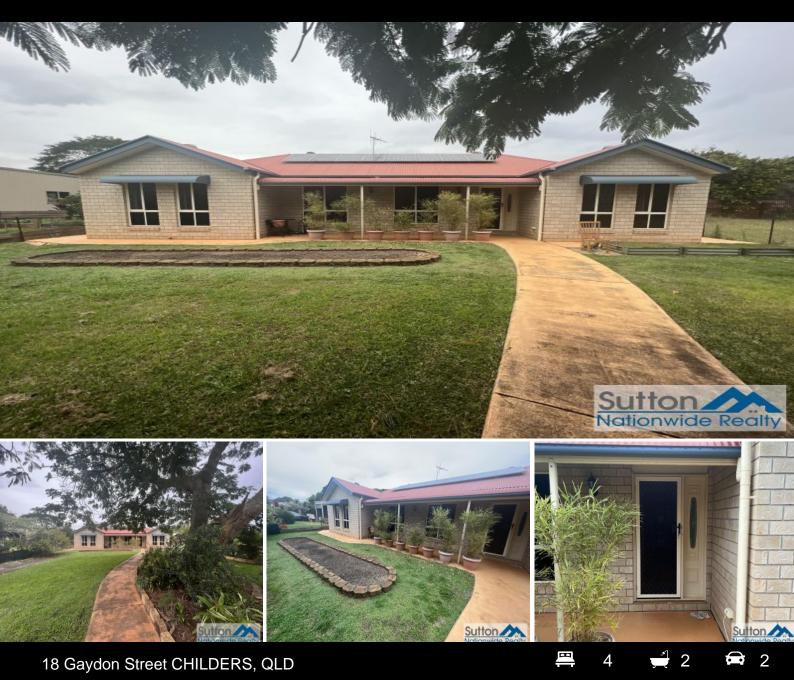

## 18 Gaydon Street. Childers QLD 4660

## \$525,000

From under the bullnose front veranda the entrance to this beautiful low set 4-bedroom brick veneer home leads you past the large family lounge room towards the heart of the home, an open plan kitchen dining/living room.