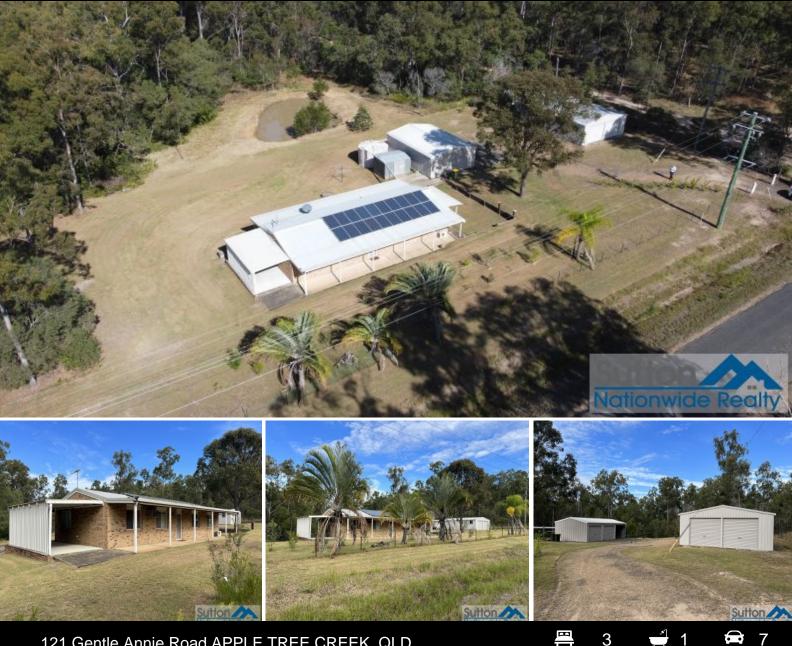

## Rural Setting close to Amenities

121 Gentle Annie Road, Apple Tree Creek. \$460,000 All Offers Considered

Set amongst the surrounding native bushland this steel framed 3-bedroom home on 5 acres offers potential buyers the chance to live in a rural setting but close to the amenities you need with the town of Childers only a 4-minute drive away.

This compact home with front and rear verandas has cathedral ceilings throughout, the open plan living /dining area with a box air conditioner and ceiling fans is adjacent to the kitchen which has electric cooking facilities. The family bathroom and separate toilet is central to all 3 carpeted bedrooms. The master is cooled by a large split System AC unit. The laundry has its own entrance and space for both washing and drying machines.

The property has 2 large Colourbond sheds: the first a 3 bay 6m x10m, 2 bays with roller doors and concrete floor and one

Price: Type: Land: \$460,000 All Offers Considered House 5