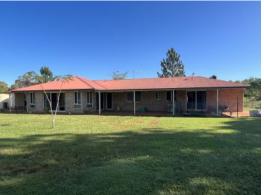

The dual living home with stunning water views offers multiple living choices for families, with open plan kitchen/dining/living rooms in both the main home and attached granny flat all under the one roof line.

The main home offers large living areas, a formal lounge with bay window, office or 4th Bedroom.

The kitchen has plenty of bench space with electric oven and cooktop and views of the dam through the abundance of windows. The spacious adjoining dining and living rooms have plenty of natural light and sliding glass doors to the veranda