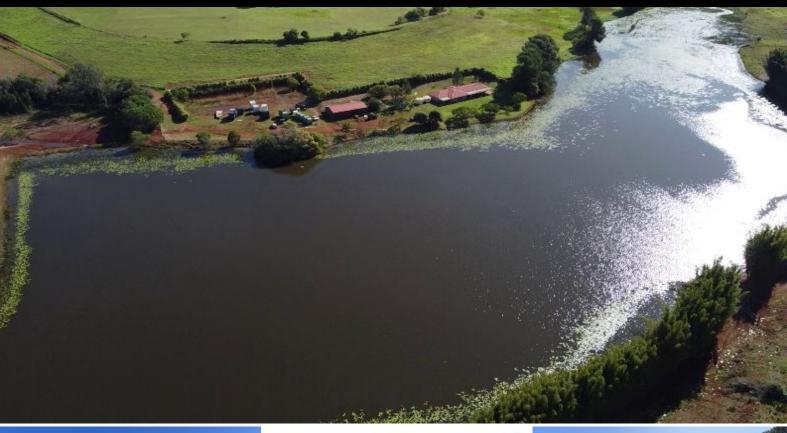

## Dual Living on Picturesque Acreage with Abundance of Water

Lot 5 Gelsominos Rd South Isis \$2,375,000

Approx. 210 Acres in total with Bruce Highway frontage.

Surrounded by rich fertile red soil, overlooking a majestic dam teaming with wildlife, this 3-bedroom home with adjoining granny flat offers an idyllic setting in a valley just outside the Queensland town of Childers.