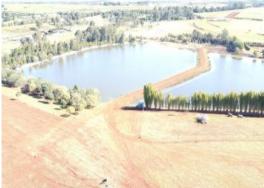

## Dual Living on Picturesque Acreage with Abundance of Water

Lot 5 Gelsominos Rd South Isis \$2,375,000

Approx. 210 Acres in total with Bruce Highway frontage.

Surrounded by rich fertile red soil, overlooking a majestic dam teaming with wildlife, this 3-bedroom home with adjoining granny flat offers an idyllic setting in a valley just outside the Queensland town of Childers.