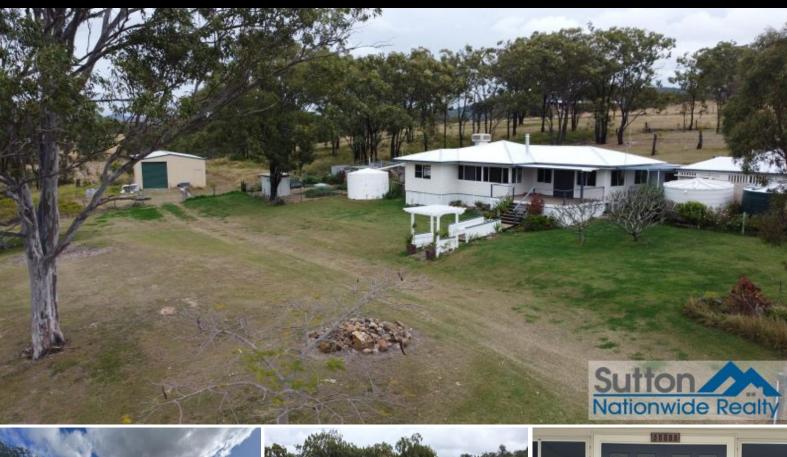

## Spectacular Views / Lifestyle Property

10448 Isis Hwy Biggenden

Overlooking the granite cliffs of Mt Walsh this freshly painted, light and airy 3-bedroom home plus studio apartment is set on approx. 4 ha of land and is five km from the rural town of Biggenden QLD, with its local hospital, high school and access to the beautiful mountains, lakes, and forest of the North Burnett Region.

Arriving at the property, up a circular driveway, you can't help noticing the backdrop of Mt Walsh. The front porch is perfectly positioned for lazing away an afternoon in quiet solitude with its spectacular views of Mt Walsh. French style doors give access into the open plan lounge / dining room with beautiful, polished timber floorboards, which flow throughout the home.

The modern well-lit kitchen with gas cooktop, electric oven, dishwasher, and plenty of cupboards also has bench space ideally situated near the open plan living/dining room.

Price: \$660,000 All Offers Considered