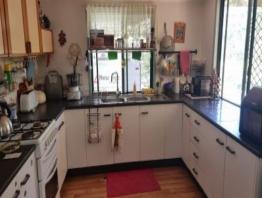

Two bedrooms with built in robes, open plan kitchen/dining, separate lounge room, family style bathroom and two composting toilets.

Great undercover BBQ and entertaining area.

Sheds galore, the top shed has It's own kitchen and open plan living/sleeping area with a rough shower and toilet out the back.