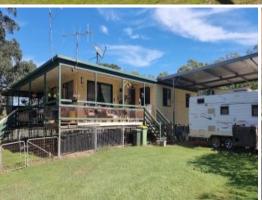

Two bedrooms with built in robes, open plan kitchen/dining, separate lounge room, family style bathroom and two composting toilets.

Great undercover BBQ and entertaining area.

Sheds galore, the top shed has It's own kitchen and open plan living/sleeping area with a rough shower and toilet out the back.