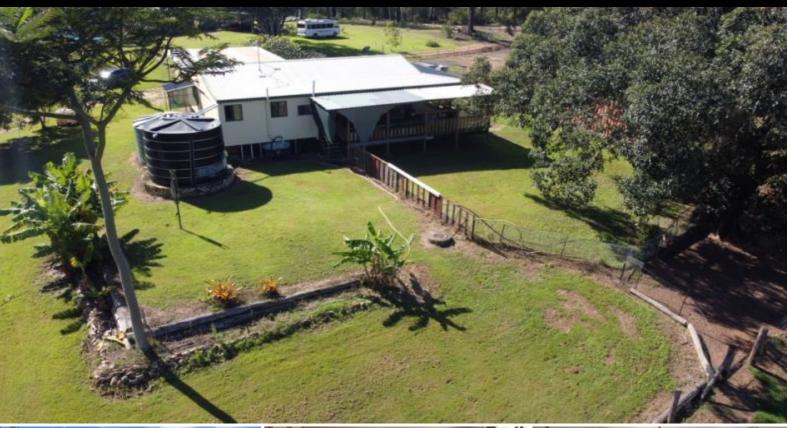

## 320 Acres with two bedroom house & numerous outbuildings with extra bedrooms.

320 Acres with two bedroom house & numerous outbuildings with extra

It is already set up to be self-sufficient!

This one has the lot, 320 acres with a forestry management plan - even the timber for the house come off the property.

Miles of fruit trees and vegie gardens.

Sheep running in the paddocks.

Two good dams and a seasonal creek with permanent water holes.

 Price:
 \$698,000

 Type:
 House

 Sold Date:
 2022-09-15

 Land:
 1296360