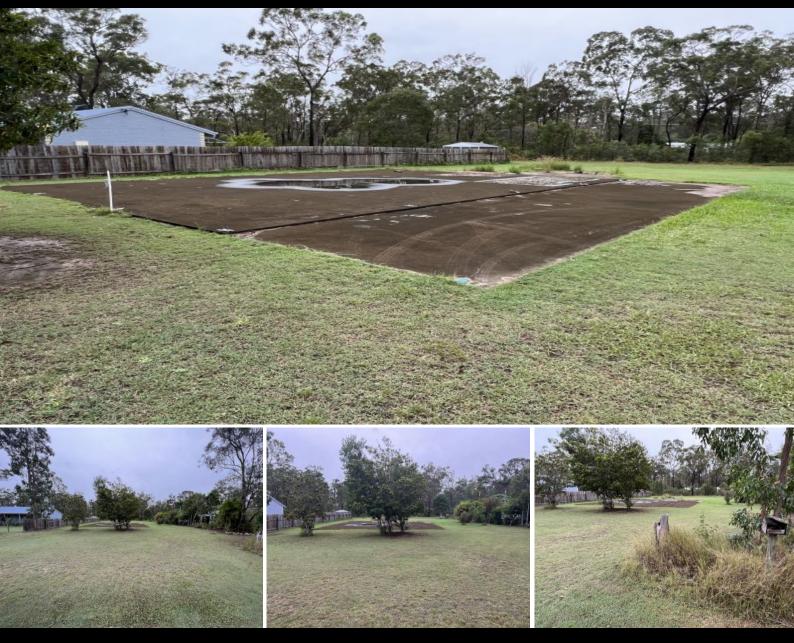

## 51 Salford Street. Burrum Town

Located in a quiet peaceful part of Burrum Town, this 1012m2 flat flood free block has an opportunity to reinstate what was once a large shed with awning. The property has an existing shed slab measuring approx. 15.2m x 10m with an awning slab approx. 15.2m x 3.5m wide. The property was once used has a home base for the owners while travelling. This property will allow someone to rebuild a new shed STCA, saving thousands of dollars on pouring a concrete slab. The property has town water connected, phone, power is available to the block.