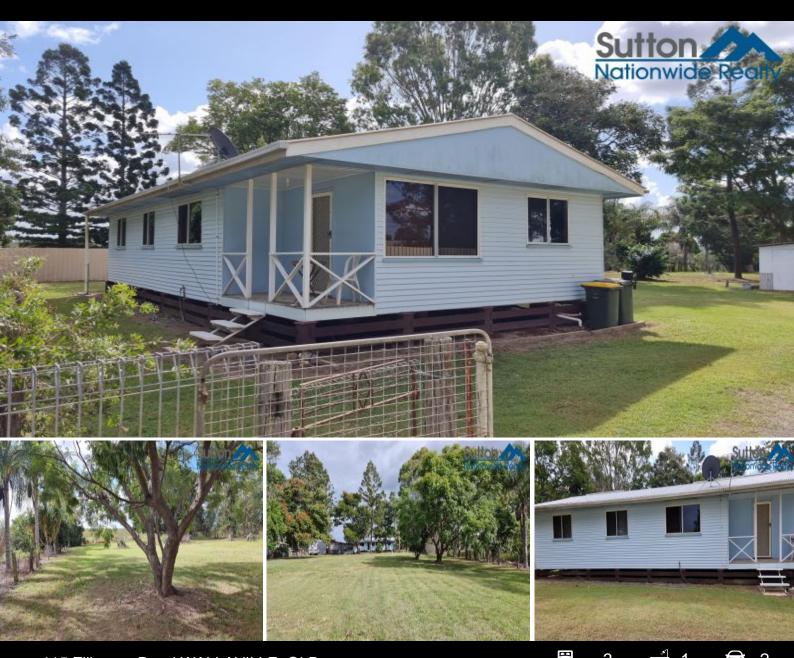

## 115 Zillmann Road WALLAVILLE, QLD

## Three bedroom home on an old fashioned acre block

Three bedroom home on an old fashioned acre block

What a find! There are few of these around, an acre block!

This place has great bones and is just waiting for you!

Three bedrooms and all of a good size.

Kitchen/dining with an exceptionally large entrance coming off it.

Decent size separate loungeroom.

Super big toilet next to a large laundry.

Family style bathroom in a "bloke's style" (its owned by a single guy)

Polished floors throughout the home.

6.5 Kw back to grid solar system.

Town water, fully serviced.

 $5\,$  mins. to Gin Gin,  $2\,$  mins. to Wallaville and  $35\,$  mins. to Bundaberg. Just off the Bruce Hwy and only  $3\,$  mins. to the Burnett River, the lot! Offers above \$320,000