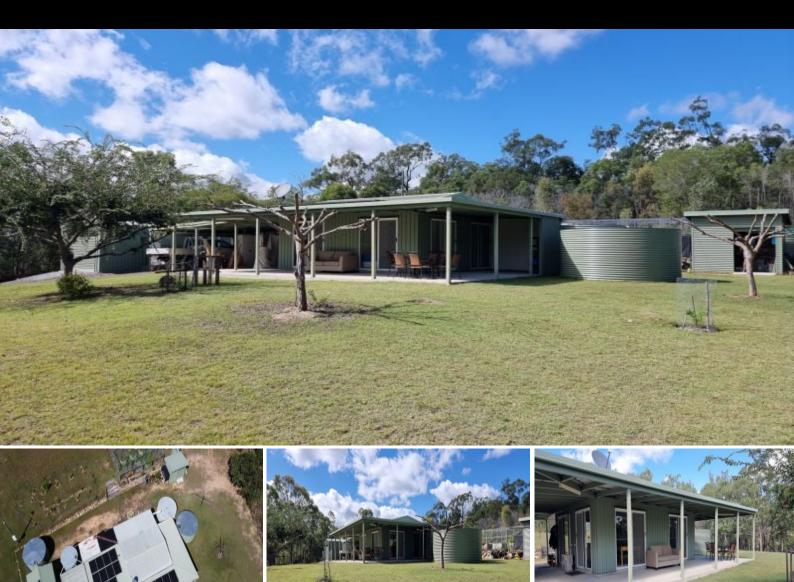

## 247 Michelles Road HORSE CAMP, QLD

Two bedroom home on 10.40Ha built for the self-sufficient lifestyle

Two bedroom home on 10.40Ha built for the self-sufficient lifestyle

What a beautiful place hidden up a shaded drive through to a native wonderland of flora & fauna to this self-sufficient hidden away.

Two bedroom home well built with sliding glass doors out off every room onto the verandas which also provide great cross ventilation.

Open plan kitchen and living.

A decent size bathroom with stepless shower.

Laundry on the verandah.

Extensive outdoor living and entertaining area fully covered.

Miles of shedding, in fact the owner has just had a brand new shed built. Plenty of rainwater tanks.

Back to grid solar.