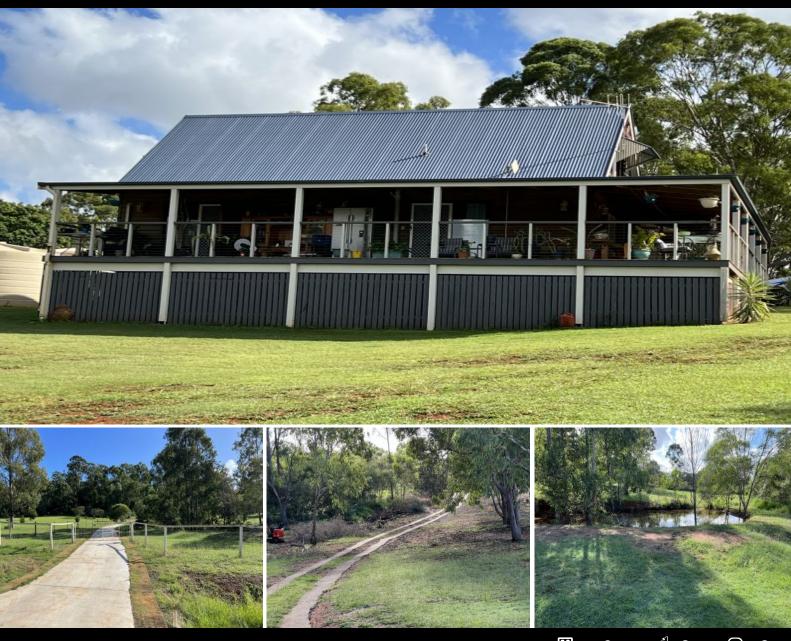

## Offers Above \$599,000 Chalet on a 6 acre Bush Block

Looking for a slice of country Heaven on 6 acres

The long concreated driveway leads you to discover the hidden chalet perfectly positioned to absorb and enjoy the surrounding Australian Bushland

Entering the home into the open plan living dining room brings a feeling of cosy warmth with its timber flooring and multiple entry doors to the surrounding verandas

The country style kitchen, just off the living area, has a moveable island bench and large picturesque windows allowing the natural light to brighten the area.

The master bedroom with separate bathroom completes the downstairs space and also has access to the veranda

A beautifully polished timber staircase leads upstairs to the attic style bedrooms, both with air-conditioning, and a separate second bathroom is between the 2 rooms