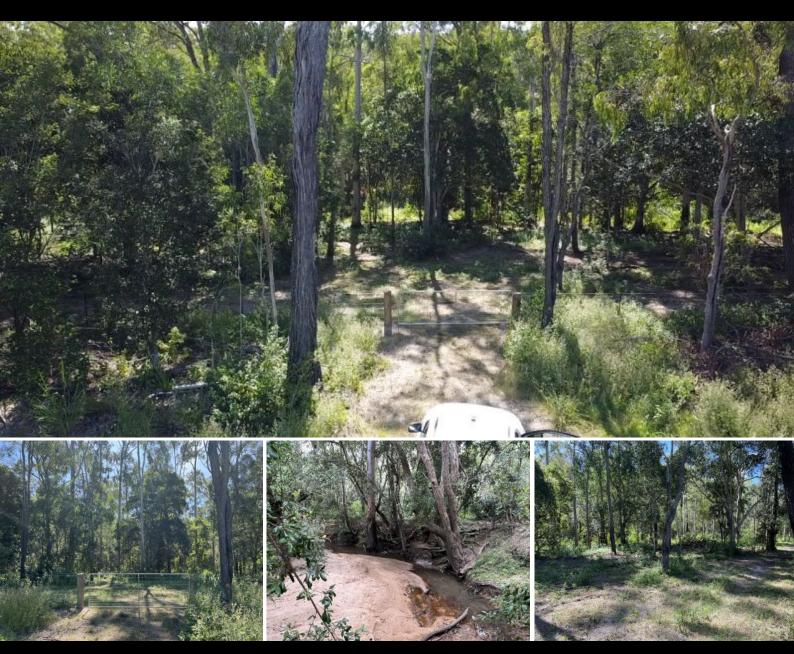

Just 6 Km north-west of the historical town of Childers, this vacant block approx. 25Acre won't last long.

Located just off the Bruce Highway the block would suit someone looking for a quiet peaceful private sanctuary and wildlife haven with plenty of tall trees, Billabongs, and the Apple Tree Creek, which flows through the property. With a little bit of imagination this block would be very picturesque. Tracks have been cleared throughout the property.