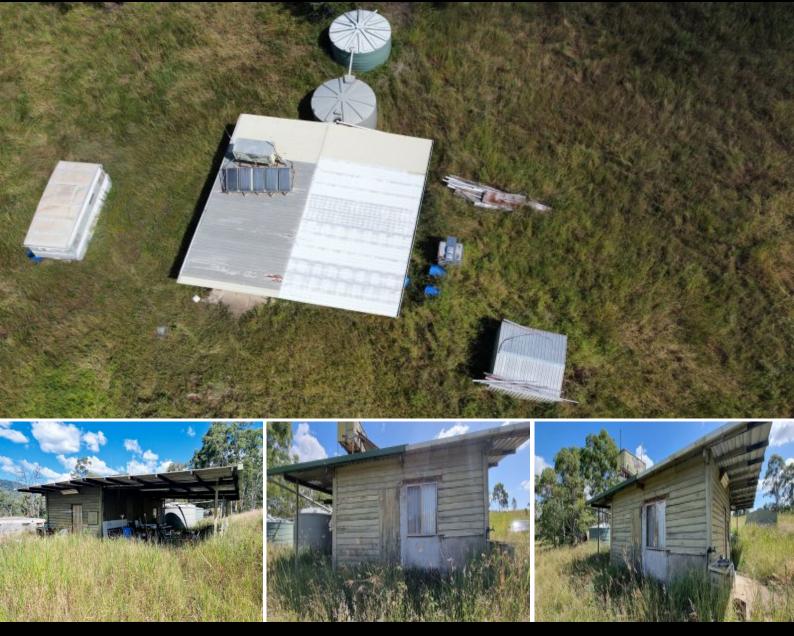

## 12.37Ha Block with a weekender and power.

12.37Ha Block with a weekender and power.

Great find at this moment and it won't last long - everyone is looking for this block!

12.37Ha or 30.5 Acres fully fenced.

Good dam and seasonal creek running through it.

Nice little weekender with open plan living kitchen, dining, bathroom and bedroom.

Some solar panels and connected to the grid for mains power.

Two good rainwater tanks on the cabin.

Improved pasture.

The entrance driveway is a little rough but at this price who cares. At \$160,000 it won't last a week!

Price: Type: Sold Date: Land: \$160,000 Land 2022-04-15 123700

**Julie Sutton** 

0431099752