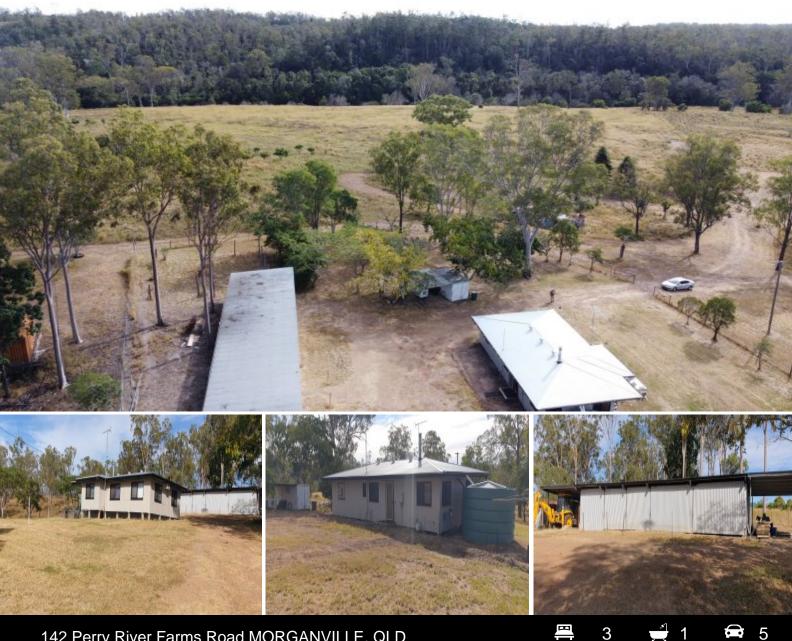

## 142 Perry River Farms Road MORGANVILLE, QLD

## PERFECT...if not very close 64.75 hectares. (Almost 160 acres)

PERFECT...if not very close

Runs about 55 breeders....

Quiet, peaceful. Yet not far from Gin Gin 64.75 hectares. (Almost 160 acres) About 1 k frontage to the Perry River Recently renovated 3 bed low set home New Kitchen, floor coverings, dishwasher, gas stove, etc A/c cond in beds 1&2 Fireplace in lounge New roof, fully insulated, plus security screens and blinds. 7 Bay shed. With power.6 lockable Bays 100 mgs allocation. Licensed no restrictions About 30+ acres of alluvial river soil. Suitable irrigation, small crops. 1000 mango trees...need management. Pasture includes green panic, Callide Rhodes, sirato & creeping blue grass. Well fenced in several paddocks