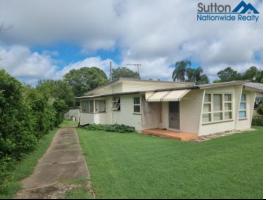

## Untouched Mid-Century Modern 1950-1960 two bedroom with sleepout home.

Untouched Mid-Century Modern 1950-1960 two bedroom with sleepout home.

Two bedrooms & sleepout home on a considerable size block in a fantastic location.

This property was built in the 1950 / 1960 and has never been touched its perfect.

Decent size open plan living kitchen and dining.

Family style bathroom.

Front and back porch with a substantial size back verandah and BBQ area.