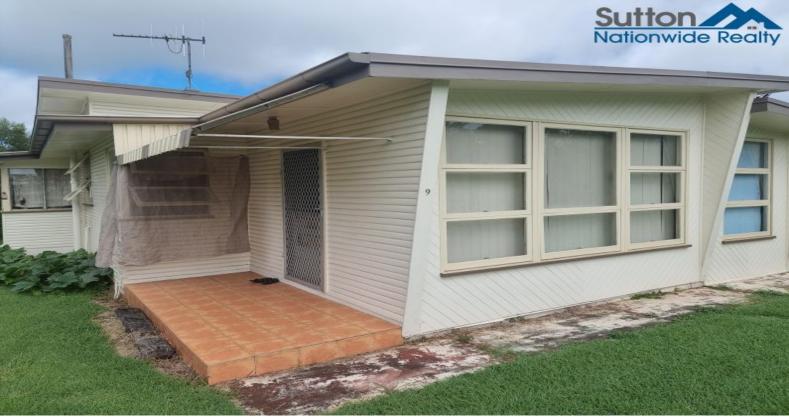

## Untouched Mid-Century Modern 1950-1960 two bedroom with sleepout home.

Untouched Mid-Century Modern 1950-1960 two bedroom with sleepout home.

Two bedrooms & sleepout home on a considerable size block in a fantastic location.

This property was built in the 1950 / 1960 and has never been touched its perfect.

Decent size open plan living kitchen and dining.

Family style bathroom.

Front and back porch with a substantial size back verandah and BBQ area.