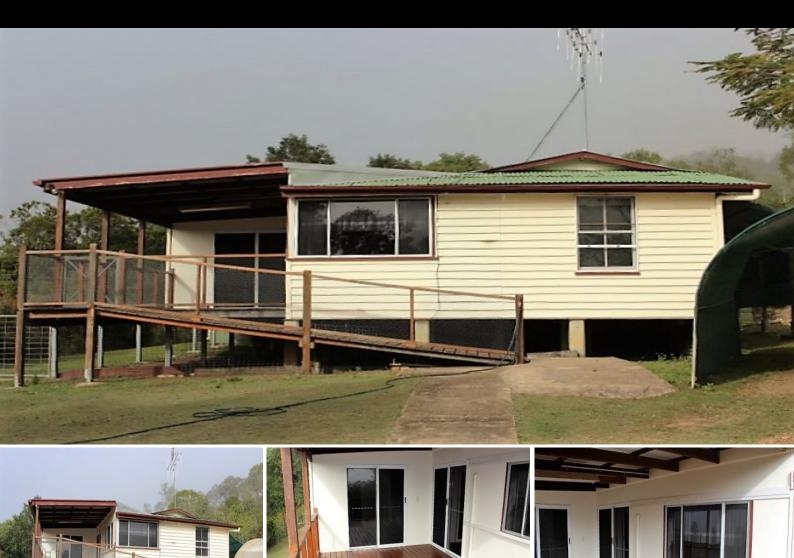

## LOVELY LITTLE MOUNTAIN HIDE AWAY ON 32 ACRES

LOVELY LITTLE MOUNTAIN HIDE AWAY ON 32 ACRES

Great little starter for a family 3 bedroom home just waiting to be renovated.

The home sits on 32 acres a few kilometres out of Mount Perry nestled in the rolling hills.

Good size bathroom and laundry, the kitchen is a blank canvas much like the rest of the house just waiting for your ideas and to be updated.

Large enclosed shaded area at the rear of the house just ideal for BBQ area or growing plants.