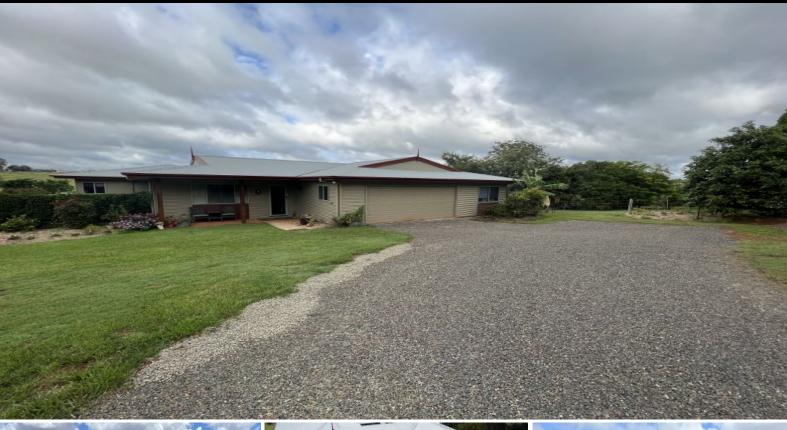

## This large family home beautiful sits on a 4896m2 block

130 Doolbi Dam Road. Childers/Doolbi QLD 4660 \$675,000.00 negotiable

If you're looking for a beautifully presented, elevated, private, extremely well-maintained large family home 900m from the Childers Golf Course and within 30 minute drive to the pristine white sandy beaches of Woodgate look no further.

From the minute you arrive you can see the effort the owners have put into creating their very own piece of paradise. This beautiful home sits on a 4896m2 block of land with magnificent established, irrigated, native gardens, which attract an abundance of bird life. with scenic views overlooking the surrounding macadamia farms and Childers.

At the front of the home, you have an oversized garage which will accommodate 2 larger sized family vehicles, 2 large storage cupboards, a separate 6.5m x 3m workshop with bench space galore, and external access through a smaller roller door. The workshop also has its own toilet/vanity.