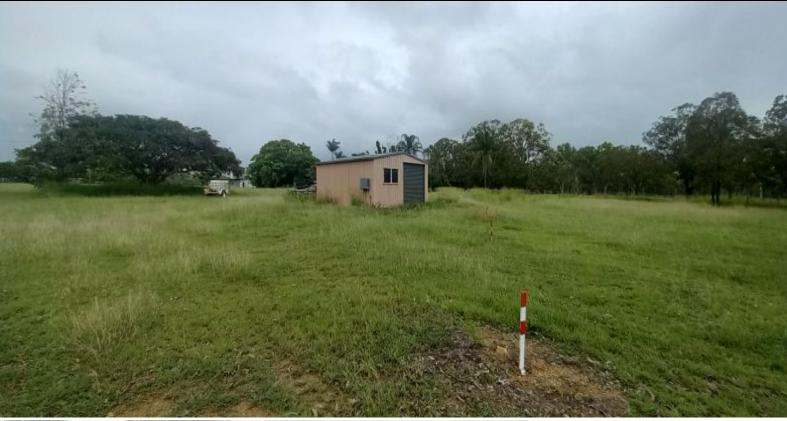

## This beautiful 3167m2 block

Lot 16 Elizabeth Street Biggenden QLD 4621 \$120,000.00

This beautiful 3167m2 block is within walking distance to the main shopping precinct of the Biggenden township. This block has an approx. 6mx6m Shed with power and water connect to the shed.