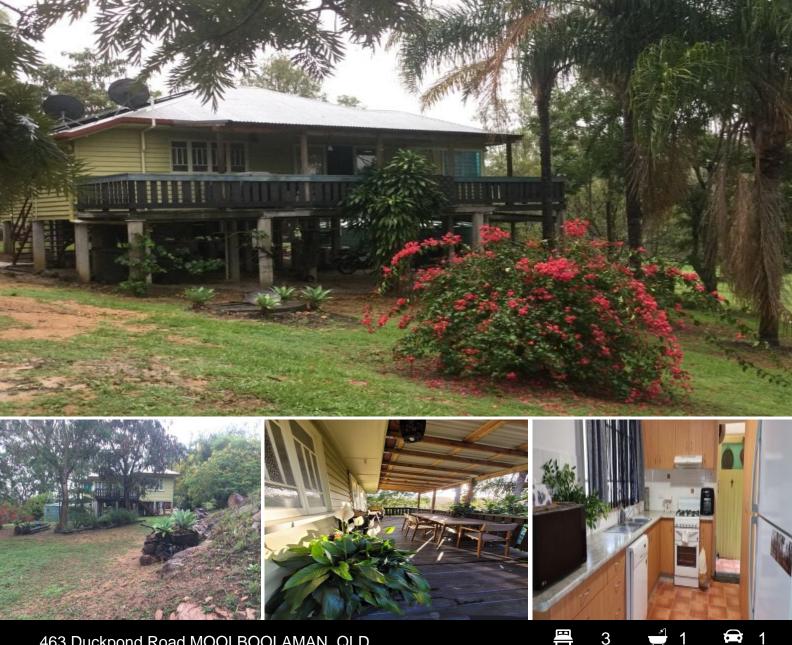

## 463 Duckpond Road MOOLBOOLAMAN, QLD

Highset Three Bedroom Queenslander on 34 Acres with Creek, Dams & Bore!

Highset Three Bedroom Queenslander on 34 Acres with Creek, Dams & Bore!

If you are looking for a Lifestyle change this property has the lot! Three lovely bedrooms all with a classic outlook.

Well, appointed galley style kitchen which leads to an open plan living/ dining.

Also, off the kitchen is a fully covered outdoor entertaining and BBQ area. Polished floors throughout the home.

Off the living area is an office entrance that leads to a second outdoor deck area.

Decent size country styled family bathroom.

Back to grid solar & fully fenced.

Fantastic water quality high pressure bore.

Good dams, plus to top it all off, it backs on to the Gin Gin creek. Everyone dreams of the country farm with the creek running through it. Well, this property has It!