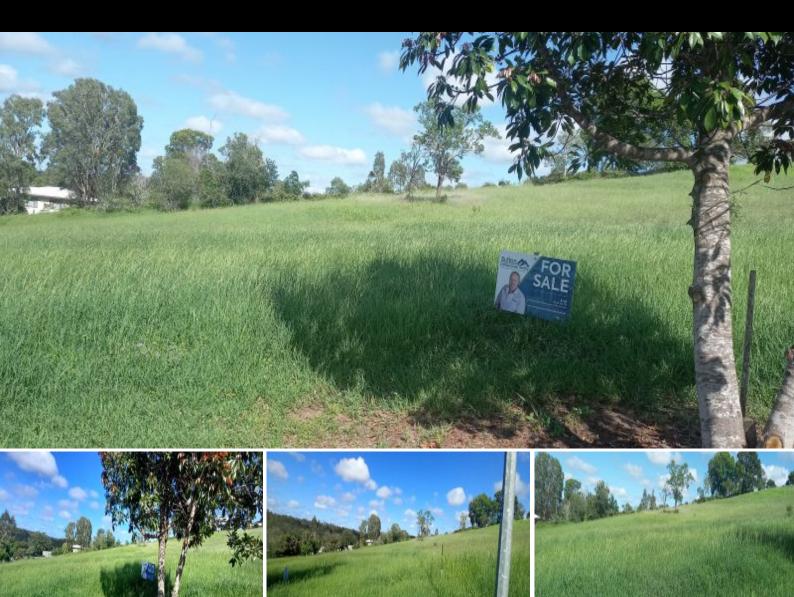

## Beautiful block with gentle undulation ready for development.

7 Sanctuary Court. Apple Tree Creek QLD 4660 \$89,000.00

Beautiful block with gentle undulation ready for development. This block is located in a picturesque subdivision in Apple Tree Creek. Just a couple of minutes drive from the town of Childers, and about 35 minutes to Bundaberg.

The block is 1486m2 in size, power and phone available with mountain views.

Blocks this size and price are getting harder to find.

Call Andy today 0408 462 714 to submit an offer it won't last long.

 Price:
 \$89,000