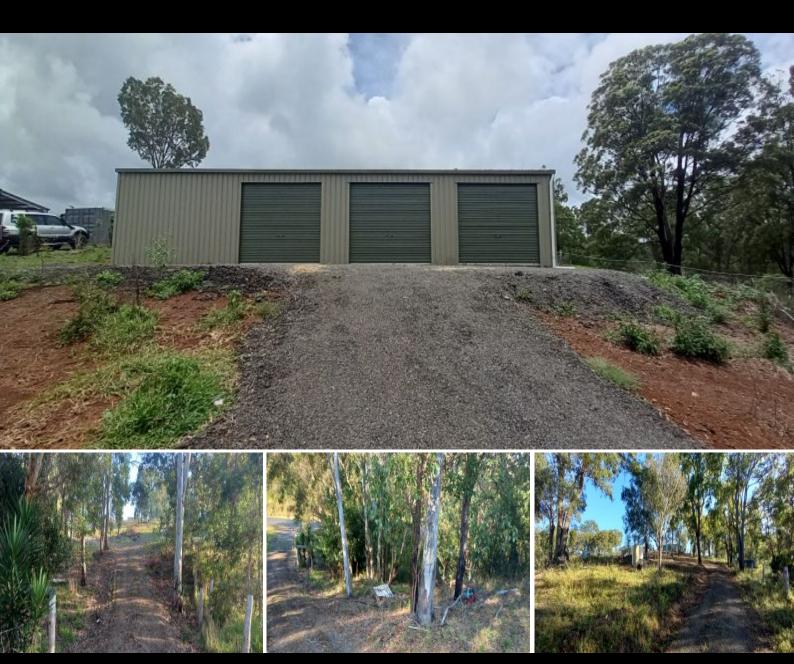

## 16m x 7m Colourbond shed, with power and a Natural Spring on 2.6 Acres

286 Old Creek Road Childers Offers Above \$230,000.00 1.06Ha or 2.6 acres

Power, Spring Water, Shed

16m x 7m Colourbond shed, with power and a Natural Spring

There is a formed gravel driveway that leads up the hill to a huge 16m x 7m Colourbond shed with 3 phase power. (being connected as we write this ad). The property has a natural spring/well inside the front boundary. The boundary is fully fenced with dog wire and there is an assortment of fruit trees.