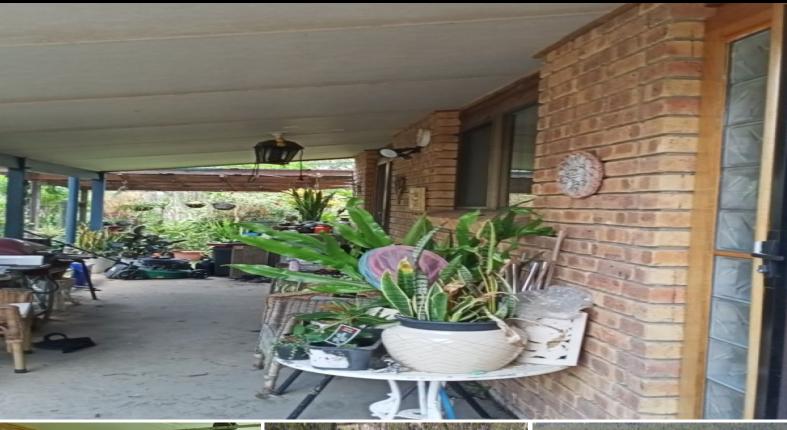

When you enter the home, you are welcomed buy a lovely warm feeling off to the right of the entry the fourth bedroom has been opened up and converted into a good size formal lounge with a separate storage room. And off to the left you enter the well-appointed kitchen with lpg cook top, electric oven and dishwasher. There is a huge amount of cupboard and pantry space with room for two fridges which would suit any growing family. There is a separate open plan reverse cycle air-conditioned dining/living room with rake ceilings giving a feeling of grandeur and space. The living room leads out to the elevated back verandah which has great views over the garden and beyond into the natural bushland of the property. There is cypress pine flooring throughout the living area.