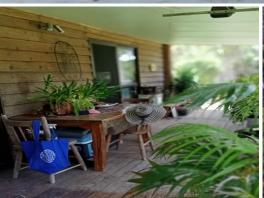

When you enter the home, you are welcomed buy a lovely warm feeling off to the right of the entry the fourth bedroom has been opened up and converted into a good size formal lounge with a separate storage room. And off to the left you enter the well-appointed kitchen with lpg cook top, electric oven and dishwasher. There is a huge amount of cupboard and pantry space with room for two fridges which would suit any growing family. There is a separate open plan reverse cycle air-conditioned dining/living room with rake ceilings giving a feeling of grandeur and space. The living room leads out to the elevated back verandah which has great views over the garden and beyond into the natural bushland of the property. There is cypress pine flooring throughout the living area.