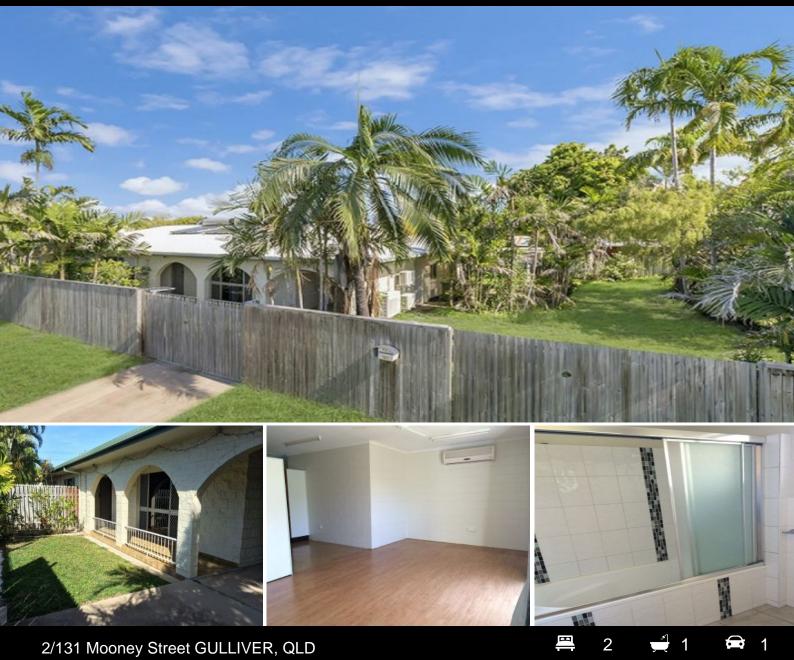

## Spacious unit with large yard

This unit is located in a very central area within walking distance to shops & public transport. It is extremely spacious with large open plan living areas and a unbelievably sized yard for a duplex unit.

The property features include;

- 2 large bedrooms
- Fully airconditioned
- Ceiling fans throughout
- Ample cupboard space
- Open plan living/dining area
- Internal Laundry
- Shower and bath
- Fully fenced large yard
- Electric gate for great security
- Paved outside entertainment area
- Established gardens
- Garden shed