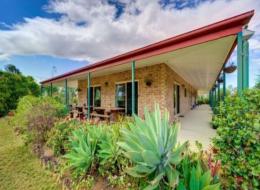

Five bedrooms all with built-in robes; the four guest rooms have sliding glass doors leading onto the verandah so your guests can come and go as they like or slip outside for a moonlit spa.

The main bathroom has a large bath & shower and vanity with a separate toilet.