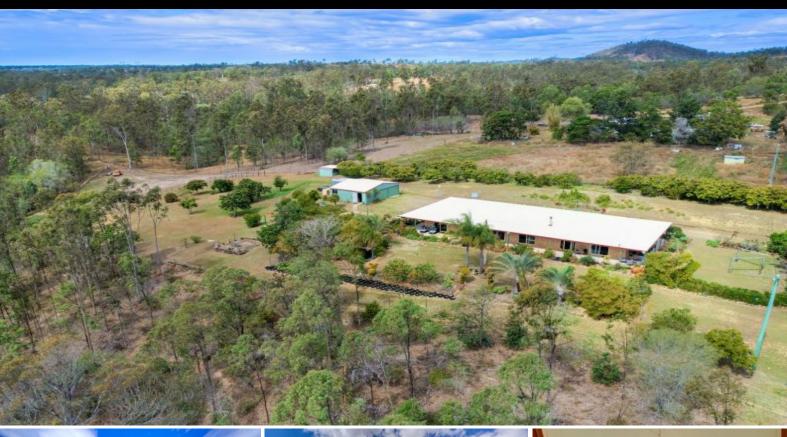

## QUIET & SECLUDED BED & BREAKFAST WITH OLIVE GROVES!

QUIET & SECLUDED BED & BREAKFAST WITH OLIVE GROVES!

The "Mengyuan" Country Guesthouse is nestled in a lovely valley of 25 acres of farm and olive groves.

The property is only 10mins from the Bruce Hwy on the outskirts of Gin Gin Qld near Bundaberg.

Just the perfect distance from Brisbane for overnight stays.

The "Mengyuan" Country Guesthouse was licensed as a B&B with everything in place and a fully equipped with a commercial kitchen with an enormous walk-in pantry the license has lapsed due to ill health but can be re-instated at any time.

200 Woodswallow Drive MOOLBOOLAMAN, QLD