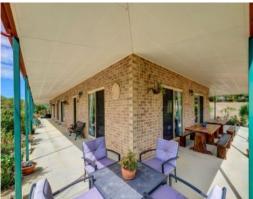

Five bedrooms all with built-in robes; the four guest rooms have sliding glass doors leading onto the verandah so your guests can come and go as they like or slip outside for a moonlit spa.

The main bathroom has a large bath & shower and vanity with a separate toilet.