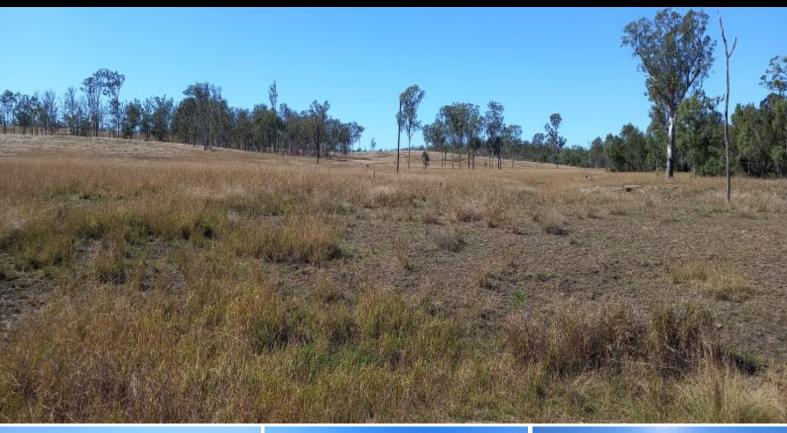

## 162 Gentle undulating acres

Lot 61 Booyal Dallarnil Road Booyal QLD 4660 \$370,000.00

162 Gentle undulating acres with beautiful home sites taking in the stunning views toward Mount Goonaneman, Mount Walsh-Biggenden and One Tree Hill Good Night.

This beautiful property is in Booyal and just 2 minutes off the Bruce Hwy. Booyal is located approximately halfway between Childers and Gin Gin on the Bruce Hwy.

The property is close to the local state school, local service station/general store and local hall. The property is fully fenced around the boundaries with improved pastures. There is a permanent spring and creek flats ideal for producing hay.