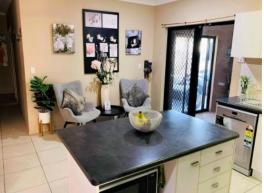

With split system air-conditioning in main area, 3 bedrooms and ceiling fans throughout. this beautiful home comes with it's own built in wardrobes and carpeted flooring in all bedrooms with the Master bedroom big enough to fit a king size bed, featuring a double door built in wardrobe. The large tiled open plan living area flows into the kitchen area with a island bench, double sink, a dishwasher, modern appliances and plenty of cupboard space.