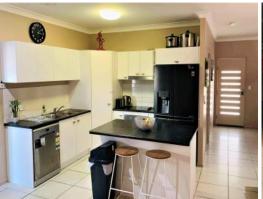

With split system air-conditioning in main area, 3 bedrooms and ceiling fans throughout. this beautiful home comes with it's own built in wardrobes and carpeted flooring in all bedrooms with the Master bedroom big enough to fit a king size bed, featuring a double door built in wardrobe. The large tiled open plan living area flows into the kitchen area with a island bench, double sink, a dishwasher, modern appliances and plenty of cupboard space.