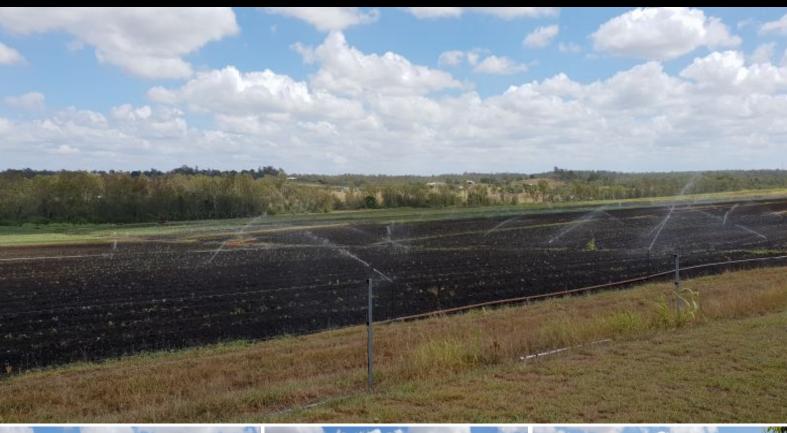

## 60+ acres of prime black soil

Looking for a Farm...how about a good farm. 60+ acres of prime black soil 1mgs of water allocation...with 45psi at outlet no pump needed...hence no power bills

6 inch pvc..mains

Faces North East

Good shed with 3 phase power

plus additional shed with bathroom, toilet & laundry

20000+litres rain water tank

recently been growing sweet potatoes

Formerly hay and cane..

.would also suit small crops...say tomatoes,capsicums,etc