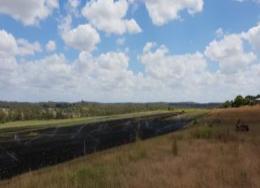

## 60+ acres of prime black soil

Looking for a Farm...how about a good farm. 60+ acres of prime black soil 1mgs of water allocation...with 45psi at outlet no pump needed...hence no power bills

6 inch pvc..mains

Property has 2 road frontage....and possible subdivision potential

Possible to split 10 acres immediately

less than 30minutes to Bundaberg

10 minutes to Gin Gin

Primary school 3 ks away

Price: \$340,000
Type: Rural
Sold Date: 2021-09-17
Land: 25.13