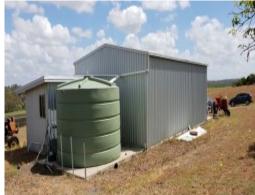

Faces North East

Good shed with 3 phase power

plus additional shed with bathroom, toilet & laundry

20000+litres rain water tank

recently been growing sweet potatoes

Formerly hay and cane..

.would also suit small crops...say tomatoes,capsicums,etc