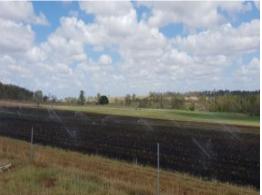

## 60+ acres of prime black soil

Looking for a Farm...how about a good farm. 60+ acres of prime black soil 1mgs of water allocation...with 45psi at outlet no pump needed...hence no power bills

6 inch pvc..mains

Faces North East

Good shed with 3 phase power

plus additional shed with bathroom, toilet & laundry

20000+litres rain water tank

recently been growing sweet potatoes

Formerly hay and cane..

.would also suit small crops...say tomatoes,capsicums,etc