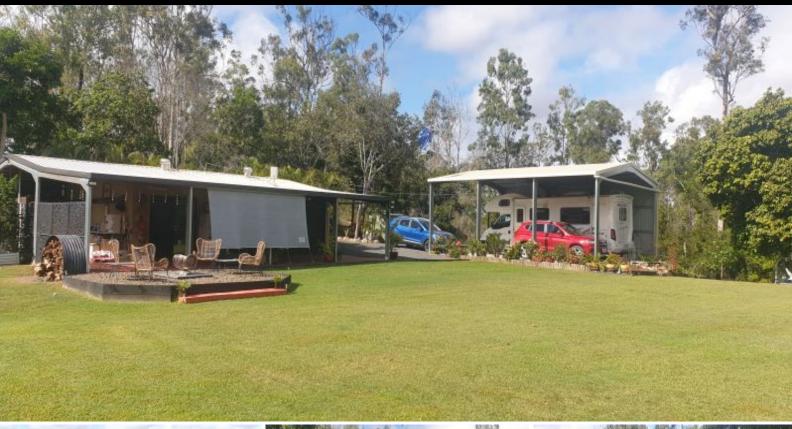

## BIG PRICE REDUCTION OF \$20,000 NOW \$359,000!!!! Burnett River Nearly 5 hectares

BIG PRICE REDUCTION OF \$20,000 NOW \$359,000!!!! 680 River Rd Bungadoo QLD 4671 on the River with great weekender! There not making anymore block like this one! Burnett River 's Best. Simply the Best & Best by far Nearly 5 hectares...about 12 acres. Absolute Fresh river frontage...walk to the river. Incredible Lifestyle. Relax... Open Plan living. Immaculate New kitchen A/c and fully screened with insulated ceilings. Shower septic & laundry on verandah of the shed. Turfed & landscaped to river...with deck overlooking river. Separate outdoor firepit ...for cool nights etc New High Clear sheds for Winnebago etc & Council approval for home site Gardens & lawns all gravity fed from separate tank.