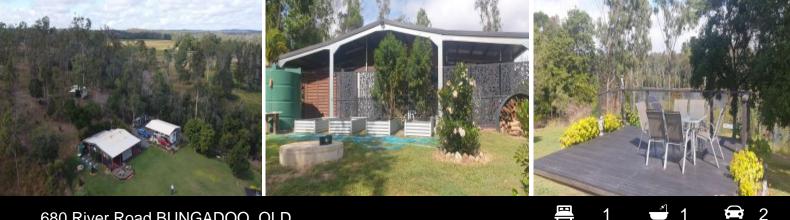

## 680 River Road BUNGADOO, QLD

## BIG PRICE REDUCTION OF \$20,000 NOW \$359,000!!!! Burnett River Nearly 5 hectares

BIG PRICE REDUCTION OF \$20,000 NOW \$359,000!!!! 680 River Rd Bungadoo QLD 4671 on the River with great weekender! There not making anymore block like this one! Burnett River 's Best. Simply the Best & Best by far Nearly 5 hectares...about 12 acres. Absolute Fresh river frontage...walk to the river. Incredible Lifestyle. Relax... Open Plan living. Immaculate New kitchen A/c and fully screened with insulated ceilings. Shower septic & laundry on verandah of the shed. Turfed & landscaped to river...with deck overlooking river. Separate outdoor firepit ...for cool nights etc New High Clear sheds for Winnebago etc & Council approval for home site Gardens & lawns all gravity fed from separate tank.